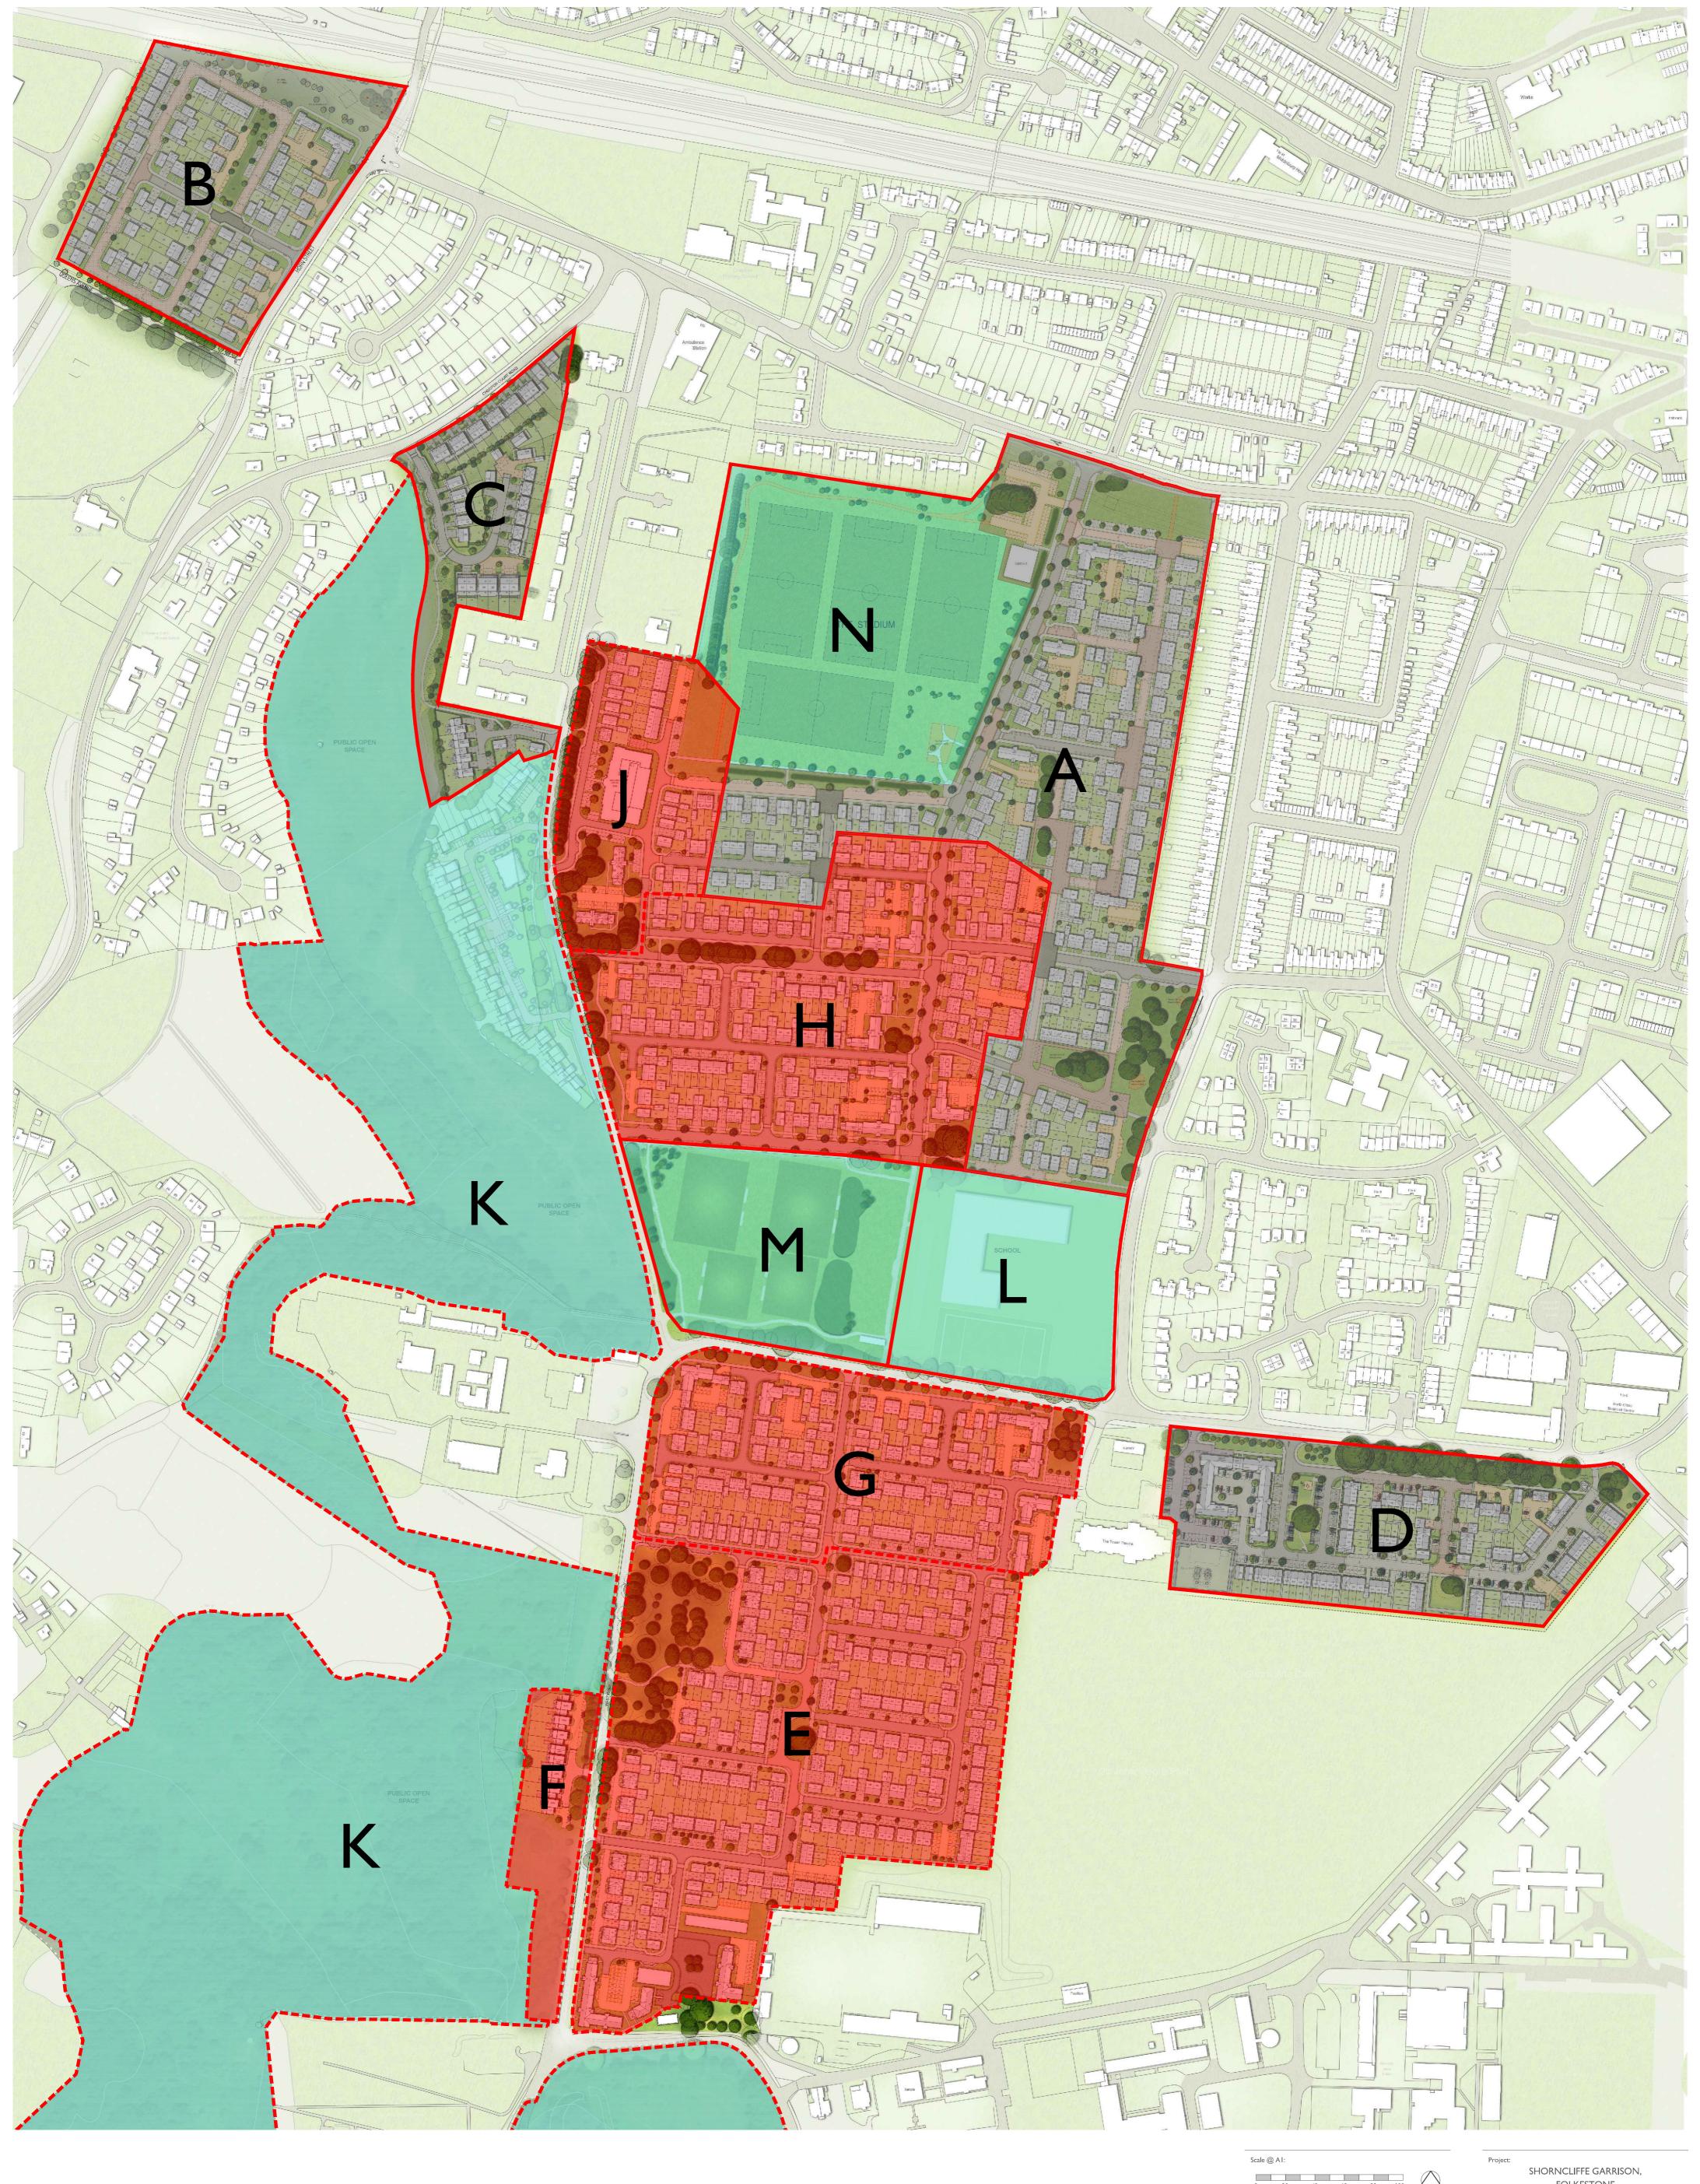

Phases that have Detailed Consent:

The Stadium A:

St Martins Plain

Somerset

C: D: Northern Training Area

E: F: Nursery

Phases that are being prepared for Reserved Matters:

Burgoyne

Napier Barracks:

Risborough Officers Mess Phases that are Strategic Landscape:
K: Back Door Training Area
L: School Site

Le Quesne M: Stadium Pitches N:

| Scale @ | ) AI: |    |    |    |      |       |
|---------|-------|----|----|----|------|-------|
| 0       | 20    | 40 | 60 | 80 | 100m |       |
| Scale I | :2000 |    |    |    |      | NORTH |

11.07.18

Checked by : BB

Date: JULY 2018

Drawn by : MBC

FOLKESTONE LAND

PLAIN

Taylor Wimpey

Drg No: CB\_80\_026\_000\_003 Cooper Baillie Limited - Connaught House, 24 Guildford Road, Bagshot, Surrey GUI9 5JN - Telephone 01276 450039 - www.cooperbaillie.co.uk