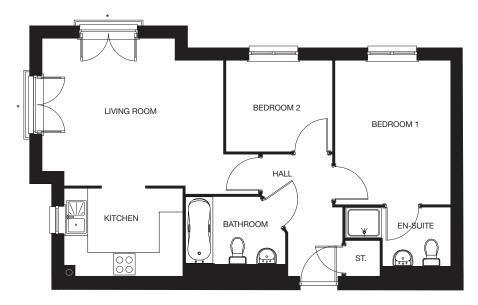

### **The Moffat**

### 2 BEDROOM APARTMENT, TOTAL 613 sq ft / 56.9m<sup>2</sup>

### PLOTS 83, 86 & 89

| <b>Kitchen</b><br>2.85m x 2.34m            | 9′ 4″ x 7′ 8″   |
|--------------------------------------------|-----------------|
| <b>Living/Dining Room</b><br>4.02m x 4.40m | 13' 2" x 14' 5" |
| <b>Bedroom 1</b><br>2.61m x 4.35m          | 8' 7" x 14' 3"  |
| <b>Bedroom 2</b><br>2.56m x 2.72m          | 8' 5" x 8' 11"  |
| <b>Bathroom</b><br>2.12m x 2.32m           | 7′ 0″ x 7′ 7″   |