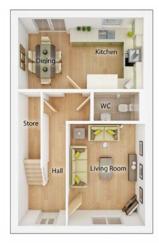

r>3.07m x 3.80m     | 10′ 1″ x 12′ 6″ |
|-------------------------------------|-----------------|
| <b>Living Room</b><br>3.44m x 4.99m | 11' 3" x 16' 4" |
| Dining Room<br>3.72m x 3.11m        | 12' 2" x 10' 3" |
| <b>WC</b><br>1.86m x 1.16m          | 6' 1" x 3' 10"  |



#### FIRST FLOOR

| <b>Bedroom 1</b><br>3.97m x 2.72m | 13' 0" x 8' 11" | <b>Bedroom 4</b><br>3.07m x 2.06m | 10' 1" x 6' 9" |
|-----------------------------------|-----------------|-----------------------------------|----------------|
| <b>Bedroom 2</b><br>2.74m x 3.36m | 9' 0" x 11' 0"  | <b>Bathroom</b><br>2.15m x 2.02m  | 7′ 1″ x 6′ 7″  |
| <b>Bedroom 3</b><br>3.65m x 2.72m | 12' 0" x 8' 11" | <b>En suite</b><br>2.36m x 1.05m  | 7′ 9″ x 3′ 5″  |



# The Dunlop

4 BEDROOM HOME, TOTAL 1242sq ft / 115.4m<sup>2</sup>



### **GROUND FLOOR**

| 16' 7" x 9' 6"  |
|-----------------|
|                 |
| 10' 3" x 13' 7" |
|                 |
| 3′ 10″ x 6′ 1″  |
|                 |



FIRST FLOOR

| <b>Bedroom 2</b><br>3.00m x 3.13m | 9′ 10″ x 10′ 3″ |
|-----------------------------------|-----------------|
| <b>Bedroom 3</b><br>2.60m x 3.11m | 8' 6" x 10' 3"  |
| <b>Bedroom 4</b><br>2.44m x 3.11m | 8' 0" x 10' 3"  |
| <b>Bathroom</b><br>2.05m x 2.11m  | 6' 9" x 6' 11"  |



SECOND FLOOR

| 13' 1" x 10' 10" |
|------------------|
|                  |
| 7′ 2″ x 6′ 2″    |
|                  |
| 6' 2" x 5' 0"    |
|                  |



### The Fairbairn

4 BEDROOM HOME, TOTAL 1226sq ft / 113.9m<sup>2</sup>



### GROUND FLOOR

| Kitchen/Breakfast Area |                 |  |
|------------------------|------