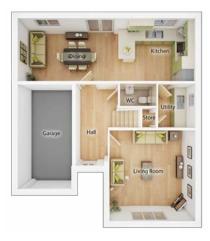

# The Drummond

### 4 BEDROOM HOME, TOTAL 1205sq ft / 111.9m<sup>2</sup>

#### **GROUND FLOOR**

| <b>Kitchen</b><br>3.07m x 3.80m     | 10′ 1″ x 12′ 6″ |
|-------------------------------------|-----------------|
| <b>Living Room</b><br>3.44m x 4.99m | 11' 3" x 16' 4" |
| Dining Room<br>3.72m x 3.11m        | 12' 2" x 10' 3" |
| <b>WC</b><br>1.86m x 1.16m          | 6' 1" x 3' 10"  |