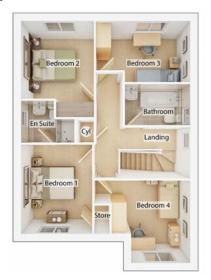

# The Douglas

4 BEDROOM HOME, TOTAL 1117sq ft / 103.7m<sup>2</sup>

#### FIRST FLOOR

| <b>Bedroom 1</b><br>2.76m x 3.45m                  | 9' 1" x 11' 4" | <b>Bedroom 4</b> <sup>(max)</sup><br>3.04m x 3.19m       | 10' 0" x 10' 6" |
|----------------------------------------------------|----------------|----------------------------------------------------------|-----------------|
| <b>Bedroom 2</b> <sup>(max)</sup><br>2.83m x 3.72m | 9' 3" x 12' 3" | <b>Bathroom</b><br>2.54m x 1.60m                         | 8′ 3″ x 5′ 3″   |
| <b>Bedroom 3</b> <sup>(max)</sup><br>3.66m x 2.36m | 12' 0" x 7' 9" | <b>Ensuite</b> <sup>(over shower)</sup><br>2.08m x 1.65m | 6′ 10″ x 5′ 4″  |