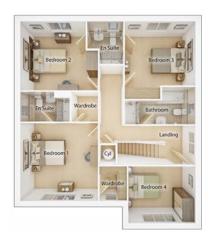

### FIRST FLOOR

| <b>Bedroom 1</b><br>3.50m x 4.30m | 11' 6" x 14' 1" | <b>Bathroom</b><br>1.95m x 2.10m   | 6' 5" x 6' 11" |  |
|-----------------------------------|-----------------|------------------------------------|----------------|--|
| <b>Bedroom 2</b><br>4.04m x 3.53m | 13' 3" x 11' 7" | <b>En suite 1</b><br>1.66m x 2.48m | 5′ 5″ x 8′ 2″  |  |
| <b>Bedroom 3</b><br>3.08m x 2.92m | 10′ 1″ x 9′ 7″  | <b>En suite 2</b><br>1.93m x 2.38m | 6' 4" x 7' 10" |  |
| <b>Bedroom 4</b><br>3.05m x 2.73m | 10' 0" x 9' 0"  |                                    | 0 1 / 10       |  |