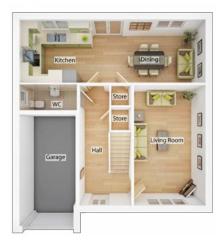

### GROUND FLOOR

| Kitchen/Breakfast | Area            |
|-------------------|-----------------|
| 3.95m x 3.54m     | 13′ 0″ x 11′ 7′ |

| <b>Living Room</b> <sup>(max)</sup><br>4.28m x 4.15m | 14′ 1″ x 13′ 8″  |
|------------------------------------------------------|------------------|
| <b>Dining Room</b><br>3.04m x 3.63m                  | 10' 0" x 11' 11" |
| <b>Study</b><br>2.81m x 3.12m                        | 9′ 3″ x 10′ 3″   |
| <b>WC</b><br>1.12m x 2.15m                           | 3′ 8″ x 7′ 1″    |