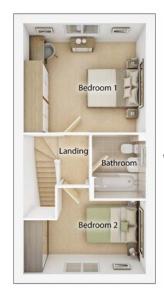

#### FIRST FLOOR

| <b>Bedroom 1</b><br>2.76m x 3.45m                  | 9' 1" x 11' 4" | <b>Bedroom 4</b> <sup>(max)</sup><br>3.04m x 3.19m       | 10' 0" x 10' 6" |
|----------------------------------------------------|----------------|----------------------------------------------------------|-----------------|
| <b>Bedroom 2</b> <sup>(max)</sup><br>2.83m x 3.72m | 9' 3" x 12' 3" | <b>Bathroom</b><br>2.54m x 1.60m                         | 8′ 3″ x 5′ 3″   |
| <b>Bedroom 3</b> <sup>(max)</sup><br>3.66m x 2.36m | 12' 0" x 7' 9" | <b>Ensuite</b> <sup>(over shower)</sup><br>2.08m x 1.65m | 6′ 10″ x 5′ 4″  |