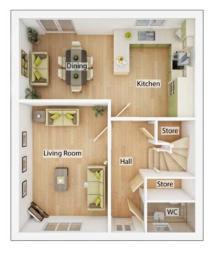

#### **GROUND FLOOR**

| <b>Kitchen</b> <sup>(max)</sup><br>2.97m × 3.60m     | 9' 9" × 11' 10" |
|------------------------------------------------------|-----------------|
| <b>Living Room</b><br>3.48m x 4.42m                  | 11′ 5″ x 14′ 6″ |
| <b>Dining Area</b> <sup>(max)</sup><br>2.52m x 3.13m | 8' 4" x 10' 4"  |
| <b>W</b><br>1.87m x 1.25m                            | 6' 2" x 4' 1"   |