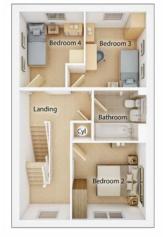

Room<br>3.72m x 3.11m        | 12' 2" x 10' 3" |
| <b>WC</b><br>1.86m x 1.16m          | 6' 1" x 3' 10"  |



#### FIRST FLOOR

| <b>Bedroom 1</b><br>3.97m x 2.72m | 13' 0" x 8' 11" | <b>Bedroom 4</b><br>3.07m x 2.06m | 10' 1" x 6' 9" |
|-----------------------------------|-----------------|-----------------------------------|----------------|
| <b>Bedroom 2</b><br>2.74m x 3.36m | 9' 0" x 11' 0"  | <b>Bathroom</b><br>2.15m x 2.02m  | 7′ 1″ x 6′ 7″  |
| <b>Bedroom 3</b><br>3.65m x 2.72m | 12' 0" x 8' 11" | <b>En suite</b><br>2.36m x 1.05m  | 7′ 9″ x 3′ 5″  |



# The Dunlop

4 BEDROOM HOME, TOTAL 1242sq ft / 115.4m<sup>2</sup>



### **GROUND FLOOR**

| 16' 7" x 9' 6"  |
|-----------------|
|                 |
| 10' 3" x 13' 7" |
|                 |
| 3′ 10″ x 6′ 1″  |
|                 |



FIRST FLOOR

| <b>Bedroom 2</b><br>3.00m x 3.13m | 9′ 10″ x 10′ 3″ |
|-----------------------------------|-----------------|
| <b>Bedroom 3</b><br>2.60m x 3.11m | 8' 6" x 10' 3"  |
| <b>Bedroom 4</b><br>2.44m x 3.11m | 8' 0" x 10' 3"  |
| <b>Bathroom</b><br>2.05m x 2.11m  | 6' 9" x 6' 11"  |



SECOND FLOOR

| 13' 1" x 10' 10" |
|------------------|
|                  |
| 7′ 2″ x 6′ 2″    |
|                  |
| 6' 2" x 5' 0"    |
|                  |



### The Fairbairn

4 BEDROOM HOME, TOTAL 1226sq ft / 113.9m<sup>2</sup>



### GROUND FLOOR

| Kitchen/Breakfast Area |                 |  |
|------------------------|-----------------|--|
| 2.34m x 4.92m          | 7′ 8″ x 16′ 2″  |  |
| Living Room            | 4510442124      |  |
| 4.77m x 3.69m          | 15′ 8″ x 12′ 2″ |  |
| Din