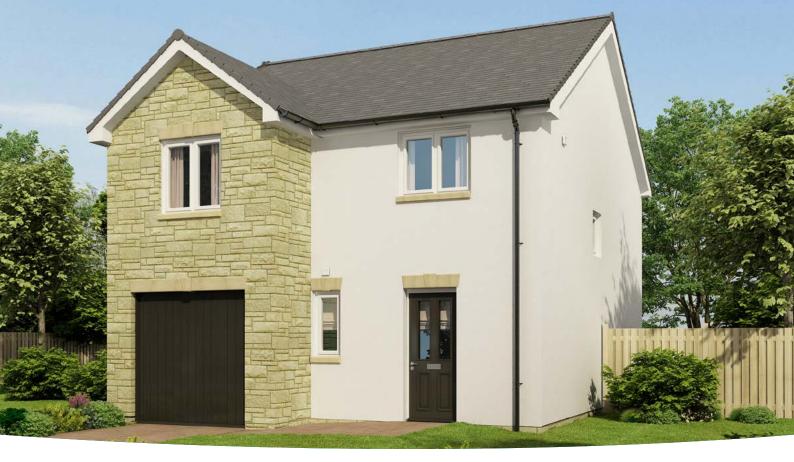

AL 818 sq ft / 76m<sup>2</sup>



 GROUND FLOOR

 Kitchen<sup>(max)</sup>

 2.39m × 2.77m
 7' 10" × 9' 1"

 Living Room/Dining Area <sup>(max)</sup>

4.58m x 4.10m 15' 0" x 13' 5" WC

2.39m x 1.17m 7' 10" x 3' 10"



FIRST FLOOR

| 15' 0" x 11' 11" |
|------------------|
| 8' 6" x 10' 11"  |
| 6′ 4″ x 10′ 11″  |
| 5′ 11″ x 6′ 7″   |
|                  |



### **The Boswell**

### 3 BEDROOM HOME, TOTAL 859SQ FT / 79.9M<sup>2</sup>



# GROUND FLOOR Kitchen/Dining Area 4.58m × 2.98m 15' 0" × 9' 9" Living Room 4.63m × 3.17m 15' 2" × 10' 5" WC

**wc** 1.82m x 1.10m 6' 0" x 3' 7"



#### **FIRST FLOOR** Bedroom 1 Bathroom 1.83m x 1.99m 3.33m x 3.21m 10' 11" x 10' 6" 6' 0" x 6' 6" Bedroom 2 Ensuite 2.61m x 3.03m 8' 7" x 9' 11" 1.83m x 2.43m 6' 0" x 8' 0" Bedroom 3 1.94m x 3.03m 6' 4" x 9' 11"



## **The Chalmers**

3 BEDROOM HOME, TOTAL 1015sq ft / 94.3m<sup>2</sup>



#### **GROUND FLOOR**

| Kitchen (max)           |                 |  |
|-------------------------|-----------------|--|
| 2.68m × 3.56m           | 8' 10" × 11' 8" |  |
| Living Room/Dining Area |                 |  |
| 3.87m x 5.47m           | 12' 9" x 18' 0" |  |
| WC (max)                |                 |  |

1.73m x 2.13m 5' 8" x 7' 0"



#### FIRST FLOOR

| <b>Bedroom 1</b><br>3.55m x 3.65m                  | 11′ 8″ x 12′ 0″ | <b>Bathroom</b> <sup>(over bath)</sup><br>2.83m x 2.03m | 9′ 4″ x 6′ 8″ |
|----------------------------------------------------|-----------------|---------------------------------------------------------|---------------|
| <b>Bedroom 2</b><br>3.04m x 3.65m                  | 10' 0"