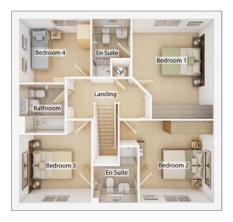

# The Drummond

### 4 BEDROOM HOME, TOTAL 1205sq ft / 111.9m<sup>2</sup>

#### FIRST FLOOR

| <b>Bedroom 1</b><br>3.97m x 2.72m | 13' 0" x 8' 11" | <b>Bedroom 4</b><br>3.07m x 2.06m | 10' 1" x 6' 9" |
|-----------------------------------|-----------------|-----------------------------------|----------------|
| <b>Bedroom 2</b><br>2.74m x 3.36m | 9' 0" x 11' 0"  | <b>Bathroom</b><br>2.15m x 2.02m  | 7′ 1″ x 6′ 7″  |
| <b>Bedroom 3</b><br>3.65m x 2.72m | 12' 0" x 8' 11" | <b>En suite</b><br>2.36m x 1.05m  | 7′ 9″ x 3′ 5″  |