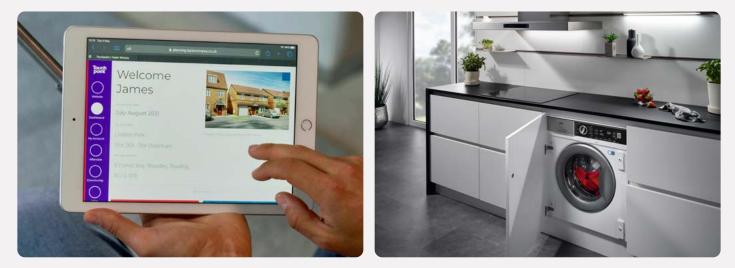

# Personalise your home

A new Taylor Wimpey home is a blank canvas, ready for you to put your stamp on even before you move in.

You can choose from a range of high quality options for your kitchen, bedroom and bathroom to suit your taste – and all from the comfort of your sofa. We offer dark and light kitchen units and patterned or plain tiles for your bathroom, so whatever your preferred style we've got you covered.

Using our innovative Options Online tool, you can visualise your new home room-by-room and customise each as you go. You can also choose your options with the help of your Sales Executive if you'd prefer.