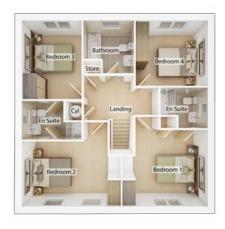

### FIRST FLOOR

| <b>Bedroom 1</b><br>3.50m x 4.30m | 11' 6" x 14' 1" | <b>Bathroom</b><br>1.95m x 2.10m   | 6' 5" x 6' 11" |  |
|-----------------------------------|-----------------|------------------------------------|----------------|--|
| <b>Bedroom 2</b><br>4.04m x 3.53m | 13' 3" x 11' 7" | <b>En suite 1</b><br>1.66m x 2.48m | 5′ 5″ x 8′ 2″  |  |
| <b>Bedroom 3</b><br>3.08m x 2.92m | 10′ 1″ x 9′ 7″  | <b>En suite 2</b><br>1.93m x 2.38m | 6' 4" x 7' 10" |  |
| <b>Bedroom 4</b><br>3.05m x 2.73m | 10' 0" x 9' 0"  |                                    | 0 1 / 10       |  |