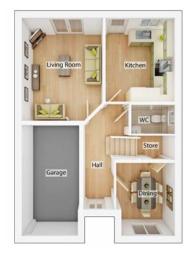

# The Douglas

4 BEDROOM HOME, TOTAL 1117sq ft / 103.7m<sup>2</sup>

#### **GROUND FLOOR**

| <b>Kitchen</b> <sup>(max)</sup><br>2.97m × 3.60m     | 9' 9" × 11' 10" |
|------------------------------------------------------|-----------------|
| <b>Living Room</b><br>3.48m x 4.42m                  | 11′ 5″ x 14′ 6″ |
| <b>Dining Area</b> <sup>(max)</sup><br>2.52m x 3.13m | 8' 4" x 10' 4"  |
| <b>W</b><br>1.87m x 1.25m                            | 6' 2" x 4' 1"   |