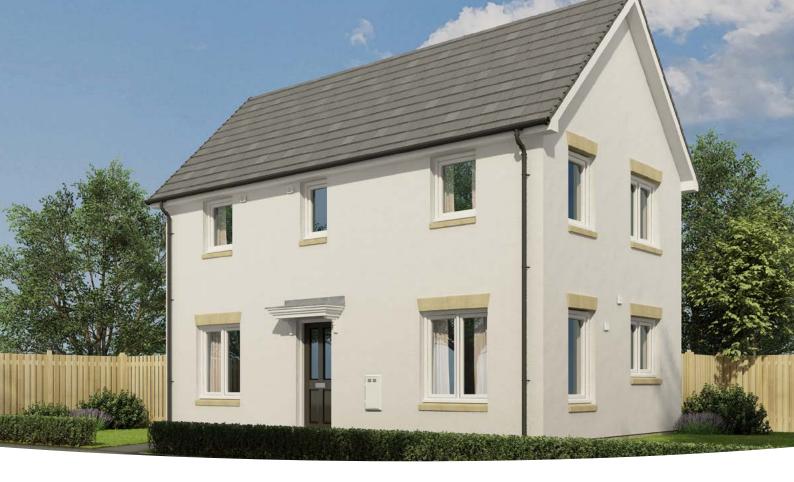

m x 3.54m
 13' 2" x 11' 8"

 WC

 1.80m x 1.22m
 5' 11" x 4' 0"



#### **FIRST FLOOR**

| <b>Bedroom 1</b><br>4.02m x 3.59m                       | 13' 2" x 11' 9" |
|---------------------------------------------------------|-----------------|
| <b>Bedroom 2</b> <sup>(max)</sup><br>4.02m x 2.40m      | 13' 2" x 7' 11" |
| <b>Bathroom</b> <sup>(over bath)</sup><br>1.77m x 2.10m | 5' 10" x 6' 11" |



### **The Baxter**

3 BEDROOM HOME, TOTAL 818 sq ft / 76m<sup>2</sup>



 GROUND FLOOR

 Kitchen<sup>(max)</sup>

 2.39m × 2.77m
 7' 10" × 9' 1"

 Living Room/Dining Area <sup>(max)</sup>

4.58m x 4.10m 15' 0" x 13' 5" WC

2.39m x 1.17m 7' 10" x 3' 10"



FIRST FLOOR

| 15' 0" x 11' 11" |
|------------------|
| 8' 6" x 10' 11"  |
| 6′ 4″ x 10′ 11″  |
| 5′ 11″ x 6′ 7″   |
|                  |



### **The Boswell**

### 3 BEDROOM HOME, TOTAL 859SQ FT / 79.9M<sup>2</sup>



# GROUND FLOOR Kitchen/Dining Area 4.58m × 2.98m 15' 0" × 9' 9" Living Room 4.63m × 3.17m 15' 2" × 10' 5" WC

**wc** 1.82m x 1.10m 6' 0" x 3' 7"



#### **FIRST FLOOR** Bedroom 1 Bathroom 1.83m x 1.99m 3.33m x 3.21m 10' 11" x 10' 6" 6' 0" x 6' 6" Bedroom 2 Ensuite 2.61m x 3.03m 8' 7" x 9' 11" 1.83m x 2.43m 6' 0" x 8' 0" Bedroom 3 1.94m x 3.03m 6' 4" x 9' 11"



## **The Chalmers**

3 BEDROOM HOME, TOTAL 1015sq ft / 94.3m<sup>2</sup>



#### **GROUND FLOOR**

| Kitchen (max)           |                 |  |
|-------------------------|-----------------|--|
| 2.68m × 3.56m           | 8' 10" × 11' 8" |  |
| Living Room/Dining Area |                 |  |
| 3.87m x 5.47m           | 12' 9" x 18' 0" |  |
| WC (max)