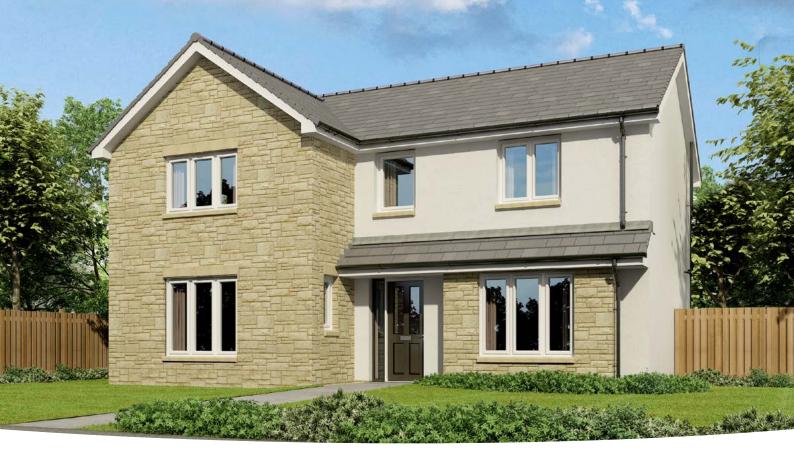

r>4.20m x 4.44m        | 13' 9" x 14' 7"              |
| <b>WC</b><br>1.78m x 1.12m          | 5' 11" x 3' 7"               |
| <b>Utility</b><br>1.82m x 2.14m     | 6' 0" x 7' 2"                |



10' 2" × 12' 5"

7' 3" × 10' 2"

5' 5" × 8' 11"

### FIRST FLOOR

| <b>Bedroom 1</b> <sup>(max)</sup><br>4.20m × 4.49m | 13' 9" × 14' 9" | <b>Bedroom 4</b> <sup>(max)</sup><br>3.09m × 3.77m        |
|----------------------------------------------------|-----------------|-----------------------------------------------------------|
| <b>Bedroom 2</b> <sup>(max)</sup><br>3.39m × 3.39m | 11' 1" × 11' 1" | Bathroom <sup>(over bath)</sup><br>2.20m × 3.10m          |
| <b>Bedroom 3</b><br>3.26m × 3.10m                  | 10' 8" × 10' 2" | <b>En suite</b> <sup>(inc. shower)</sup><br>1.64m × 2.72m |



### **The Monro**

### 4 BEDROOM HOME, TOTAL 1536sq ft / 142.6m<sup>2</sup>



#### **GROUND FLOOR**

| 6.27m × 3.07m                                            | 20' 7" × 10' 1"              |
|----------------------------------------------------------|------------------------------|
| <b>Living Room</b> ( <sup>into ba</sup><br>3.76m × 6.67m | y window)<br>12' 4" × 20' 5" |
| <b>Dining Room</b><br>3.08m × 3.00m                      | 10' 2" × 9' 10"              |
| <b>Utility</b><br>1.72m × 1.82m                          | 5′ 8″ × 6′ 0″                |
| WC                                                       |                              |

| WC            |               |
|---------------|---------------|
| 1.11m × 1.85m | 3′ 8″ × 6′ 1″ |
|               |               |



####