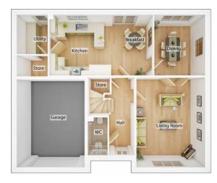

### **GROUND FLOOR**

| Kitchen/Dining A | rea            |
|------------------|----------------|
| 8.27m × 2.80m    | 27' 2" × 9' 2" |
| Living Room      |                |

| 3.16m × 5.34m | 10′ | 5″ | × | 17′ | 6″ |
|---------------|-----|----|---|-----|----|
| WC            |     |    |   |     |    |

2.54m × 1.14m 8' 4" × 3' 9"