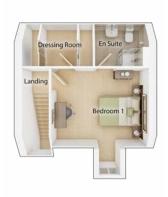

-------------------------------|----------------|
| <b>Bedroom 2</b><br>2.74m x 3.36m | 9' 0" x 11' 0"  | <b>Bathroom</b><br>2.15m x 2.02m  | 7′ 1″ x 6′ 7″  |
| <b>Bedroom 3</b><br>3.65m x 2.72m | 12' 0" x 8' 11" | <b>En suite</b><br>2.36m x 1.05m  | 7′ 9″ x 3′ 5″  |



# The Dunlop

4 BEDROOM HOME, TOTAL 1242sq ft / 115.4m<sup>2</sup>



### **GROUND FLOOR**

| 16' 7" x 9' 6"  |
|-----------------|
|                 |
| 10' 3" x 13' 7" |
|                 |
| 3′ 10″ x 6′ 1″  |
|                 |



FIRST FLOOR

| <b>Bedroom 2</b><br>3.00m x 3.13m | 9′ 10″ x 10′ 3″ |
|-----------------------------------|-----------------|
| <b>Bedroom 3</b><br>2.60m x 3.11m | 8' 6" x 10' 3"  |
| <b>Bedroom 4</b><br>2.44m x 3.11m | 8' 0" x 10' 3"  |
| <b>Bathroom</b><br>2.05m x 2.11m  | 6' 9" x 6' 11"  |



SECOND FLOOR

| 13' 1" x 10' 10" |
|------------------|
|                  |
| 7′ 2″ x 6′ 2″    |
|                  |
| 6' 2" x 5' 0"    |
|                  |



### The Fairbairn

4 BEDROOM HOME, TOTAL 1226sq ft / 113.9m<sup>2</sup>



### GROUND FLOOR

| Kitchen/Breakfast Area |                 |  |
|------------------------|-----------------|--|
| 2.34m x 4.92m          | 7′ 8″ x 16′ 2″  |  |
| Living Room            | 4510442124      |  |
| 4.77m x 3.69m          | 15′ 8″ x 12′ 2″ |  |
| Dining Room            |                 |  |
| 2.34m x 2.99m          | 7′ 8″ x 9′ 10″  |  |
| WC                     |                 |  |
| 2.34m x 1.10m          | 7′ 8″ x 3′ 7″   |  |



### FIRST FLOOR

| <b>Bedroom 1</b><br>3.41m x 3.89m                  | 11' 2″ x 12' 9″ | <b>Bedroom 4</b>