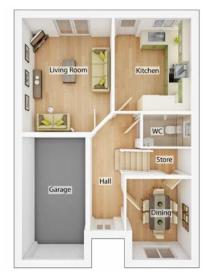

# The Douglas

4 BEDROOM HOME, TOTAL 1117sq ft / 103.7m<sup>2</sup>

#### **GROUND FLOOR**

| <b>Kitchen</b> <sup>(max)</sup><br>2.97m × 3.60m     | 9' 9" × 11' 10" |
|------------------------------------------------------|-----------------|
| <b>Living Room</b><br>3.48m x 4.42m                  | 11′ 5″ x 14′ 6″ |
| <b>Dining Area</b> <sup>(max)</sup><br>2.52m x 3.13m | 8' 4" x 10' 4"  |
| <b>W</b><br>1.87m x 1.25m                            | 6' 2" x 4' 1"   |