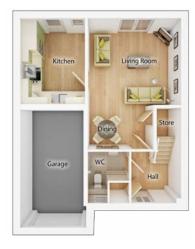

# The Douglas

4 BEDROOM HOME, TOTAL 1117sq ft / 103.7m<sup>2</sup>

#### **GROUND FLOOR**

| <b>Kitchen</b> <sup>(max)</sup><br>2.97m × 3.60m     | 9' 9" × 11' 10" |
|------------------------------------------------------|-----------------|
| <b>Living Room</b><br>3.48m x 4.42m                  | 11′ 5″ x 14′ 6″ |
| <b>Dining Area</b> <sup>(max)</sup><br>2.52m x 3.13m | 8' 4" x 10' 4"  |
| <b>W</b><br>1.87m x 1.25m                            | 6' 2" x 4' 1"   |