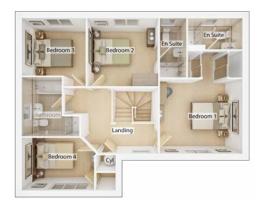

### FIRST FLOOR

| <b>Bedroom 1</b><br>3.41m x 3.89m                  | 11' 2″ x 12' 9″ | <b>Bedroom 4</b><br>2.37m x 3.32m                         | 7' 9" x 10' 11" |
|----------------------------------------------------|-----------------|-----------------------------------------------------------|-----------------|
| <b>Bedroom 2</b> <sup>(max)</sup><br>2.60m x 4.45m | 8' 7" x 14' 7"  | <b>Bathroom</b> <sup>(over bath)</sup><br>1.97m x 2.07m   | 6' 6" x 6' 10"  |
| <b>Bedroom 3</b> <sup>(max)</sup><br>2.74m x 3.94m | 9′ 0″ x 12′ 11″ | <b>En suite</b> <sup>(over shower)</sup><br>2.37m x 1.89m | 7′ 9″ x 6′ 3″   |