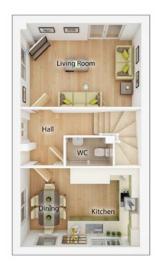

# The Douglas

4 BEDROOM HOME, TOTAL 1117sq ft / 103.7m<sup>2</sup>

#### **GROUND FLOOR**

| <b>Kitchen</b> <sup>(max)</sup><br>2.97m × 3.60m     | 9' 9" × 11' 10" |
|------------------------------------------------------|-----------------|
| <b>Living Room</b><br>3.48m x 4.42m                  | 11′ 5″ x 14′ 6″ |
| <b>Dining Area</b> <sup>(max)</sup><br>2.52m x 3.13m | 8' 4" x 10' 4"  |
| <b>W</b><br>1.87m x 1.25m                            | 6' 2" x 4' 1"   |