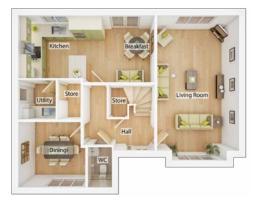

### GROUND FLOOR

| Kitchen/Breakfast Area |                 |  |
|------------------------|-----------------|--|
| 2.34m x 4.92m          | 7′ 8″ x 16′ 2″  |  |
| Living Room            | 4510442124      |  |
| 4.77m x 3.69m          | 15′ 8″ x 12′ 2″ |  |
| Dining Room            |                 |  |
| 2.34m x 2.99m          | 7′ 8″ x 9′ 10″  |  |
| WC                     |                 |  |
| 2.34m x 1.10m          | 7′ 8″ x 3′ 7″   |  |