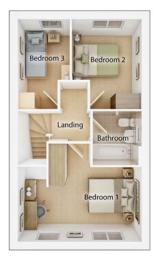

#### FIRST FLOOR

| <b>Bedroom 1</b><br>2.76m x 3.45m                  | 9' 1" x 11' 4" | <b>Bedroom 4</b> <sup>(max)</sup><br>3.04m x 3.19m       | 10' 0" x 10' 6" |
|----------------------------------------------------|----------------|----------------------------------------------------------|-----------------|
| <b>Bedroom 2</b> <sup>(max)</sup><br>2.83m x 3.72m | 9' 3" x 12' 3" | <b>Bathroom</b><br>2.54m x 1.60m                         | 8′ 3″ x 5′ 3″   |
| <b>Bedroom 3</b> <sup>(max)</sup><br>3.66m x 2.36m | 12' 0" x 7' 9" | <b>Ensuite</b> <sup>(over shower)</sup><br>2.08m x 1.65m | 6′ 10″ x 5′ 4″  |