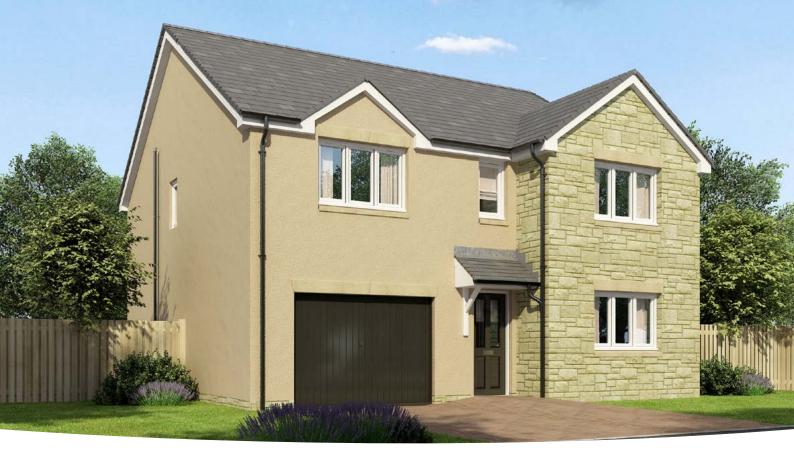

----------------|--|--|
| 12' 6" × 11' 3"            |  |  |
| 10' 9" × 10' 3"            |  |  |
|                            |  |  |
| 8′ 8″ × 9′ 8″              |  |  |
|                            |  |  |
| 10' 11" × 7' 11"           |  |  |
|                            |  |  |

| Bathroom <sup>(over bath &amp; shower)</sup><br>2.65m × 2.71m 8' 8'' × 8' 11'' |                |  |
|--------------------------------------------------------------------------------|----------------|--|
| En suite 1 <sup>(over shower)</sup>                                            | 00 00 11       |  |
| 2.50m × 1.43m                                                                  | 8' 3" × 4' 8"  |  |
| En suite 2 <sup>(over shower)</sup><br>1.22m × 2.72m                           | 4' 0" × 8' 11" |  |



### **The Stewart**

### 4 BEDROOM HOME, TOTAL 1629SQ FT / 151.4M<sup>2</sup>



### **GROUND FLOOR**

| <b>Kitchen</b><br>3.93m × 3.90m                  | 12' 11" × 12' 10" |
|--------------------------------------------------|-------------------|
| <b>Living Room</b><br>4.87m × 3.90m              | 16' 0" × 12' 10"  |
| <b>Dining Room</b><br>3.41m × 2.88m              | 11' 2" × 9' 5"    |
| <b>Utility</b> <sup>(max)</sup><br>2.83m × 2.09m | 9' 4" × 6' 11"    |
| <b>WC</b><br>2.83m × 1.16m                       | 9' 4" × 3' 10"    |



### FIRST FLOOR

| <b>Bedroom 1</b><br>3.95m × 3.96m                  | 13' 0" × 13' 0"  |
|----------------------------------------------------|------------------|
| <b>Bedroom 2</b> <sup>(max)</sup><br>3.95m × 3.50m | 13' 0" × 11' 6"  |
| <b>Bedroom 3<