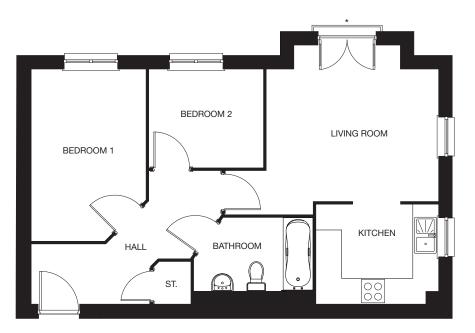

## The Melville

2 BEDROOM APARTMENT, TOTAL 618 sq ft / 57.4m<sup>2</sup>

### PLOTS 83, 86 & 89

| <b>Kitchen</b><br>3.00m x 2.24m            | 9' 10" x 7' 4"  |
|--------------------------------------------|-----------------|
| <b>Living/Dining Room</b><br>4.60m x 3.74m | 15' 1" x 12' 3" |
| <b>Bedroom 1</b><br>2.95m x 3.65m          | 9′ 8″ x 12′ 0″  |
| <b>Bedroom 2</b><br>2.71m x 2.30m          | 8′ 11″ x 7′ 7″  |
| <b>Bathroom</b><br>2.55m x 2.04m           | 8′ 4″ x 6′ 8″   |