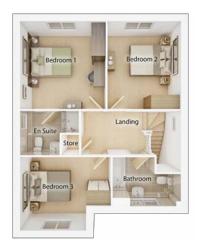

#### FIRST FLOOR

| <b>Bedroom 1</b><br>2.76m x 3.45m                  | 9' 1" x 11' 4" | <b>Bedroom 4</b> <sup>(max)</sup><br>3.04m x 3.19m       | 10' 0" x 10' 6" |
|----------------------------------------------------|----------------|----------------------------------------------------------|-----------------|
| <b>Bedroom 2</b> <sup>(max)</sup><br>2.83m x 3.72m | 9' 3" x 12' 3" | <b>Bathroom</b><br>2.54m x 1.60m                         | 8′ 3″ x 5′ 3″   |
| <b>Bedroom 3</b> <sup>(max)</sup><br>3.66m x 2.36m | 12' 0" x 7' 9" | <b>Ensuite</b> <sup>(over shower)</sup><br>2.08m x 1.65m | 6′ 10″ x 5′ 4″  |