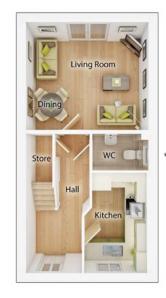

### **The Andrew**

2 BEDROOM HOME, TOTAL 727 sq ft / 66.5m<sup>2</sup>

 GROUND FLOOR

 Kitchen

 2.06m × 3.30m
 6' 9" × 10' 10"

 Living Room/Dining Area

 4.02m x 3.54m
 13' 2" x 11' 8"

 WC

 1.80m x 1.22m
 5' 11" x 4' 0"

#### **FIRST FLOOR**

| <b>Bedroom 1</b><br>4.02m x 3.59m                       | 13' 2" x 11' 9" |
|---------------------------------------------------------|-----------------|
| <b>Bedroom 2</b> <sup>(max)</sup><br>4.02m x 2.40m      | 13' 2" x 7' 11" |
| <b>Bathroom</b> <sup>(over bath)</sup><br>1.77m x 2.10m | 5' 10" x 6' 11" |