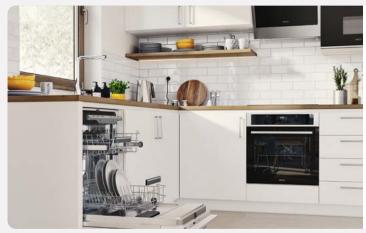

### Kitchens

All of our kitchens are fitted with beautiful units and worktops and you can choose your preferred style and colour to create your perfect cooking and entertaining space.

A range of accessories including stylish splashbacks, a stainless steel sink and Zeno Taps, and lighting give your kitchen a clean, contemporary finish. You'll get a modern, energy efficient Zanussi oven with built-in gas hob and integrated hood and extractor fan too.