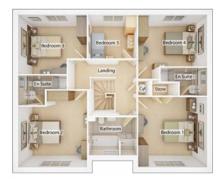

### **The Stewart**

### 4 BEDROOM HOME, TOTAL 1629SQ FT / 151.4M<sup>2</sup>

### **GROUND FLOOR**

| <b>Kitchen</b><br>3.93m × 3.90m                  | 12' 11" × 12' 10" |
|--------------------------------------------------|-------------------|
| <b>Living Room</b><br>4.87m × 3.90m              | 16' 0" × 12' 10"  |
| <b>Dining Room</b><br>3.41m × 2.88m              | 11' 2" × 9' 5"    |
| <b>Utility</b> <sup>(max)</sup><br>2.83m × 2.09m | 9' 4" × 6' 11"    |
| <b>WC</b><br>2.83m × 1.16m                       | 9' 4" × 3' 10"    |

### FIRST FLOOR

| <b>Bedroom 1</b><br>3.95m × 3.96m                  | 13' 0" × 13' 0"  |
|----------------------------------------------------|------------------|
| <b>Bedroom 2</b> <sup>(max)</sup><br>3.95m × 3.50m | 13' 0" × 11' 6"  |
| <b>Bedroom 3</b> <sup>(max)</sup><br>3.59m × 3.95m | 11′ 10″ × 13′ 0″ |
| <b>Bedroom 4</b><br>3.41m × 2.88m                  | 11' 2" × 9' 5"   |

| Bathroom (over bath & shower) |                |  |
|-------------------------------|----------------|--|
| 3.59m × 1.91m                 | 11' 0" × 6' 3" |  |
| En suite 1 (over shower)      |                |  |
| 2.51m × 1.52m                 | 8' 3" × 5' 0"  |  |
| En suite 2 (over shower)      |                |  |
| 1.84m × 2.16m                 | 6′ 1″ × 7′ 1″  |  |
|                               |                |  |