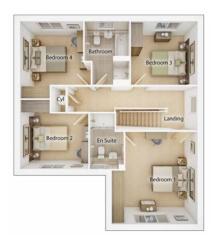

# The Drummond

### 4 BEDROOM HOME, TOTAL 1205sq ft / 111.9m<sup>2</sup>

#### FIRST FLOOR

| <b>Bedroom 1</b><br>3.97m x 2.72m | 13' 0" x 8' 11" | <b>Bedroom 4</b><br>3.07m x 2.06m | 10' 1" x 6' 9" |
|-----------------------------------|-----------------|-----------------------------------|----------------|
| <b>Bedroom 2</b><br>2.74m x 3.36m | 9' 0" x 11' 0"  | <b>Bathroom</b><br>2.15m x 2.02m  | 7′ 1″ x 6′ 7″  |
| <b>Bedroom 3</b><br>3.65m x 2.72m | 12' 0" x 8' 11" | <b>En suite</b><br>2.36m x 1.05m  | 7′ 9″ x 3′ 5″  |