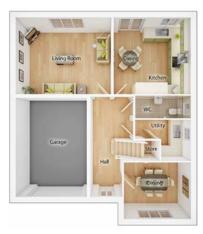

### GROUND FLOOR

| Kitchen/Breakfast | Area            |
|-------------------|-----------------|
| 3.95m x 3.54m     | 13′ 0″ x 11′ 7′ |

| <b>Living Room</b> <sup>(max)</sup><br>4.28m x 4.15m | 14′ 1″ x 13′ 8″  |
|------------------------------------------------------|------------------|
| <b>Dining Room</b><br>3.04m x 3.63m                  | 10' 0" x 11' 11" |
| <b>Study</b><br>2.81m x 3.12m                        | 9′ 3″ x 10′ 3″   |
| <b>WC</b><br>1.12m x 2.15m                           | 3′ 8″ x 7′ 1″    |