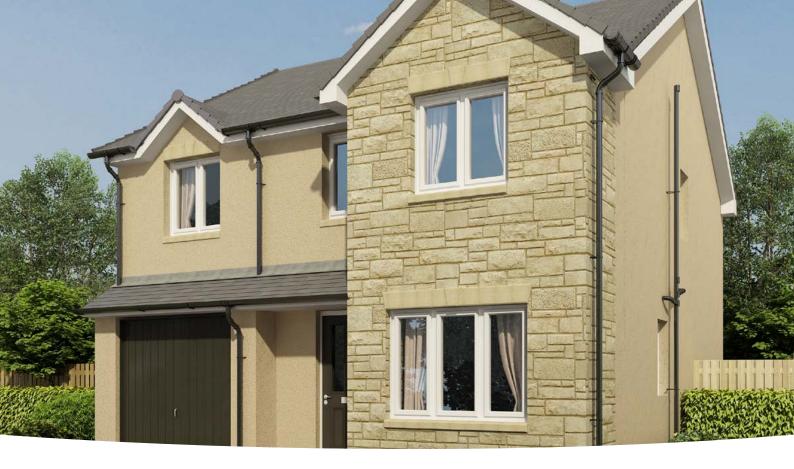

Bedroom 3</b><br>3.65m x 2.72m | 12' 0" x 8' 11" | <b>En suite</b><br>2.36m x 1.05m  | 7′ 9″ x 3′ 5″  |



# The Dunlop

4 BEDROOM HOME, TOTAL 1242sq ft / 115.4m<sup>2</sup>



### **GROUND FLOOR**

| 16' 7" x 9' 6"  |
|-----------------|
|                 |
| 10' 3" x 13' 7" |
|                 |
| 3′ 10″ x 6′ 1″  |
|                 |



FIRST FLOOR

| <b>Bedroom 2</b><br>3.00m x 3.13m | 9′ 10″ x 10′ 3″ |
|-----------------------------------|-----------------|
| <b>Bedroom 3</b><br>2.60m x 3.11m | 8' 6" x 10' 3"  |
| <b>Bedroom 4</b><br>2.44m x 3.11m | 8' 0" x 10' 3"  |
| <b>Bathroom</b><br>2.05m x 2.11m  | 6' 9" x 6' 11"  |



SECOND FLOOR

| 13' 1" x 10' 10" |
|------------------|
|                  |
| 7′ 2″ x 6′ 2″    |
|                  |
| 6' 2" x 5' 0"    |
|                  |



### The Fairbairn

4 BEDROOM HOME, TOTAL 1226sq ft / 113.9m<sup>2</sup>



### GROUND FLOOR

| Kitchen/Breakfast Area |                 |  |
|------------------------|-----------------|--|
| 2.34m x 4.92m          | 7′ 8″ x 16′ 2″  |  |
| Living Room            | 4510442124      |  |
| 4.77m x 3.69m          | 15′ 8″ x 12′ 2″ |  |
| Dining Room            |                 |  |
| 2.34m x 2.99m          | 7′ 8″ x 9′ 10″  |  |
| WC                     |                 |  |
| 2.34m x 1.10m          | 7′ 8″ x 3′ 7″   |  |



### FIRST FLOOR

| <b>Bedroom 1</b><br>3.41m x 3.89m                  | 11' 2″ x 12' 9″ | <b>Bedroom 4</b><br>2.37m x 3.32m                         | 7' 9" x 10' 11" |
|----------------------------------------------------|-----------------|------------------------------