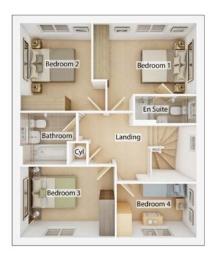

#### FIRST FLOOR

| <b>Bedroom 1</b><br>2.76m x 3.45m                  | 9' 1" x 11' 4" | <b>Bedroom 4</b> <sup>(max)</sup><br>3.04m x 3.19m       | 10' 0" x 10' 6" |
|----------------------------------------------------|----------------|----------------------------------------------------------|-----------------|
| <b>Bedroom 2</b> <sup>(max)</sup><br>2.83m x 3.72m | 9' 3" x 12' 3" | <b>Bathroom</b><br>2.54m x 1.60m                         | 8′ 3″ x 5′ 3″   |
| <b>Bedroom 3</b> <sup>(max)</sup><br>3.66m x 2.36m | 12' 0" x 7' 9" | <b>Ensuite</b> <sup>(over shower)</sup><br>2.08m x 1.65m | 6′ 10″ x 5′ 4″  |