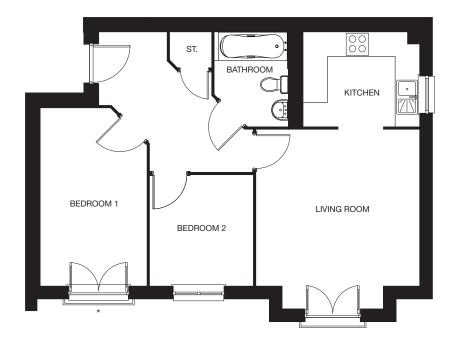

### **The Moffat**

### 2 BEDROOM APARTMENT, TOTAL 613 sq ft / 56.9m<sup>2</sup>

### PLOTS 83, 86 & 89

| <b>Kitchen</b><br>2.85m x 2.34m            | 9′ 4″ x 7′ 8″   |
|--------------------------------------------|-----------------|
| <b>Living/Dining Room</b><br>4.02m x 4.40m | 13' 2" x 14' 5" |
| <b>Bedroom 1</b><br>2.61m x 4.35m          | 8' 7" x 14' 3"  |
| <b>Bedroom 2</b><br>2.56m x 2.72m          | 8' 5" x 8' 11"  |
| <b>Bathroom</b><br>2.12m x 2.32m           | 7′ 0″ x 7′ 7″   |