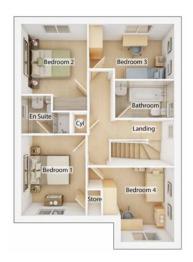

#### FIRST FLOOR

| <b>Bedroom 1</b><br>2.76m x 3.45m                  | 9' 1" x 11' 4" | <b>Bedroom 4</b> <sup>(max)</sup><br>3.04m x 3.19m       | 10' 0" x 10' 6" |
|----------------------------------------------------|----------------|----------------------------------------------------------|-----------------|
| <b>Bedroom 2</b> <sup>(max)</sup><br>2.83m x 3.72m | 9' 3" x 12' 3" | <b>Bathroom</b><br>2.54m x 1.60m                         | 8′ 3″ x 5′ 3″   |
| <b>Bedroom 3</b> <sup>(max)</sup><br>3.66m x 2.36m | 12' 0" x 7' 9" | <b>Ensuite</b> <sup>(over shower)</sup><br>2.08m x 1.65m | 6′ 10″ x 5′ 4″  |