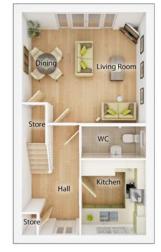

#### **GROUND FLOOR**

| <b>Kitchen</b> <sup>(max)</sup><br>2.97m × 3.60m     | 9' 9" × 11' 10" |
|------------------------------------------------------|-----------------|
| <b>Living Room</b><br>3.48m x 4.42m                  | 11′ 5″ x 14′ 6″ |
| <b>Dining Area</b> <sup>(max)</sup><br>2.52m x 3.13m | 8' 4" x 10' 4"  |
| <b>W</b><br>1.87m x 1.25m                            | 6' 2" x 4' 1"   |