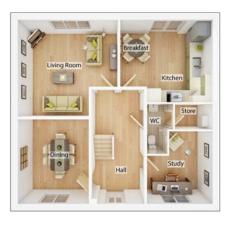

### GROUND FLOOR

| Kitchen/Breakfast | Area            |
|-------------------|-----------------|
| 3.95m x 3.54m     | 13′ 0″ x 11′ 7′ |

| <b>Living Room</b> <sup>(max)</sup><br>4.28m x 4.15m | 14′ 1″ x 13′ 8″  |
|------------------------------------------------------|------------------|
| <b>Dining Room</b><br>3.04m x 3.63m                  | 10' 0" x 11' 11" |
| <b>Study</b><br>2.81m x 3.12m                        | 9′ 3″ x 10′ 3″   |
| <b>WC</b><br>1.12m x 2.15m                           | 3′ 8″ x 7′ 1″    |