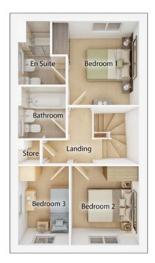

# The Douglas

4 BEDROOM HOME, TOTAL 1117sq ft / 103.7m<sup>2</sup>

#### FIRST FLOOR

| <b>Bedroom 1</b><br>2.76m x 3.45m                  | 9' 1" x 11' 4" | <b>Bedroom 4</b> <sup>(max)</sup><br>3.04m x 3.19m       | 10' 0" x 10' 6" |
|----------------------------------------------------|----------------|----------------------------------------------------------|-----------------|
| <b>Bedroom 2</b> <sup>(max)</sup><br>2.83m x 3.72m | 9' 3" x 12' 3" | <b>Bathroom</b><br>2.54m x 1.60m                         | 8′ 3″ x 5′ 3″   |
| <b>Bedroom 3</b> <sup>(max)</sup><br>3.66m x 2.36m | 12' 0" x 7' 9" | <b>Ensuite</b> <sup>(over shower)</sup><br>2.08m x 1.65m | 6′ 10″ x 5′ 4″  |