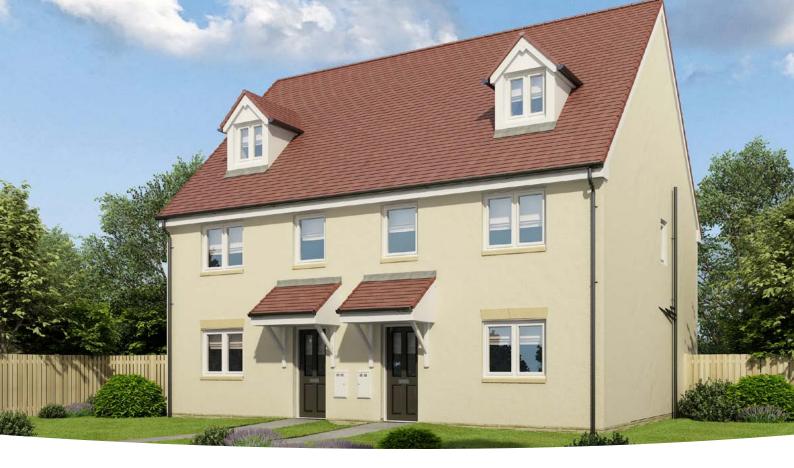

q ft / 111.9m<sup>2</sup>



#### **GROUND FLOOR**

| <b>Kitchen</b><br>3.07m x 3.80m     | 10′ 1″ x 12′ 6″ |
|-------------------------------------|-----------------|
| <b>Living Room</b><br>3.44m x 4.99m | 11' 3" x 16' 4" |
| Dining Room<br>3.72m x 3.11m        | 12' 2" x 10' 3" |
| <b>WC</b><br>1.86m x 1.16m          | 6' 1" x 3' 10"  |



#### FIRST FLOOR

| <b>Bedroom 1</b><br>3.97m x 2.72m | 13' 0" x 8' 11" | <b>Bedroom 4</b><br>3.07m x 2.06m | 10' 1" x 6' 9" |
|-----------------------------------|-----------------|-----------------------------------|----------------|
| <b>Bedroom 2</b><br>2.74m x 3.36m | 9' 0" x 11' 0"  | <b>Bathroom</b><br>2.15m x 2.02m  | 7′ 1″ x 6′ 7″  |
| <b>Bedroom 3</b><br>3.65m x 2.72m | 12' 0" x 8' 11" | <b>En suite</b><br>2.36m x 1.05m  | 7′ 9″ x 3′ 5″  |



# The Dunlop

4 BEDROOM HOME, TOTAL 1242sq ft / 115.4m<sup>2</sup>



### **GROUND FLOOR**

| 16' 7" x 9' 6"  |
|-----------------|
|                 |
| 10' 3" x 13' 7" |
|                 |
| 3′ 10″ x 6′ 1″  |
|                 |



FIRST FLOOR

| <b>Bedroom 2</b><br>3.00m x 3.13m | 9′ 10″ x 10′ 3″ |
|-----------------------------------|-----------------|
| <b>Bedroom 3</b><br>2.60m x 3.11m | 8' 6" x 10' 3"  |
| <b>Bedroom 4</b><br>2.44m x 3.11m | 8' 0" x 10' 3"  |
| <b>Bathroom</b><br>2.05m x 2.11m  | 6' 9" x 6' 11"  |



SECOND FLOOR

| 13' 1" x 10' 10" |
|------------------|
|                  |
| 7′ 2″ x 6′ 2″    |
|                  |
| 6' 2" x 5' 0"    |
|                  |



### The Fairbairn

4 BEDROOM HOME, TOTAL 1226sq ft / 113.9m<sup>2</sup>



### GROUND FLOOR

| Kitchen/