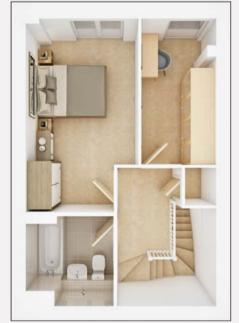

## A 1 BEDROOM MAISONETTE SPLIT ACROSS 2 FLOORS

This maisonette features an open-plan kitchen/living/dining area on the ground floor and on the first floor you will find the bedroom and the dedicated study.

## Lower floor

Upper floor

- Ready for immediate occupation
- Located on the banks of the River Chelmer with great links to London
- 15-minute walk to Chelmsford Rail Station\*
- A short walk to bars, restaurants and shops in the city centre
- 5-minute walk to Tesco supermarket\*
- Fully integrated kitchen
- 2-year Taylor Wimpey warranty
- 10-year NHBC warranty
- Allocated parking included

| <b>APARTM</b> | ENT [ | DIMEN | SIONS  |
|---------------|-------|-------|--------|
|               |       |       | 010110 |

| <b>Kitchen/Living/Dining Area</b><br>7.02m × 4.66m max<br>23'0" × 15'3" max |              | <b>Bedroom 2</b><br>3.57m × 1.82m |           |
|-----------------------------------------------------------------------------|--------------|-----------------------------------|-----------|
| <b>Bedroom 1</b><br>4.66m × 2.77m                                           | 15'3" × 9'1" | <b>Total Area</b><br>66 sq m      | 710 sq ft |