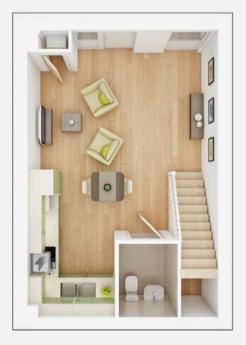

## A 1 BEDROOM MAISONETTE SPLIT ACROSS 2 FLOORS

This maisonette features an open-plan kitchen/living/dining area on the ground floor and on the first floor you will find the bedroom and the dedicated study.

## Lower floor

Upper floor

- Ready for immediate occupation
- Located on the banks of the River Chelmer with great links to London
- 15-minute walk to Chelmsford Rail Station\*
- A short walk to bars, restaurants and shops in the city centre
- 5-minute walk to Tesco supermarket\*
- Fully integrated kitchen
- 2-year Taylor Wimpey warranty
- 10-year NHBC warranty
- Allocated parking included

| <b>APARTM</b> | ENT [ | DIMEN | SIONS  |
|---------------|-------|-------|--------|
|               |       |       | 010110 |

| <b>Kitchen/Living/Dining Area</b><br>7.02m × 4.66m max<br>23'0" × 15'3" max |              | <b>Bedroom 2</b><br>3.57m × 1.82m |           |
|-----------------------------------------------------------------------------|--------------|-----------------------------------|-----------|
| <b>Bedroom 1</b><br>4.66m × 2.77m                                           | 15'3" × 9'1" | <b>Total Area</b><br>66 sq m      | 710 sq ft |