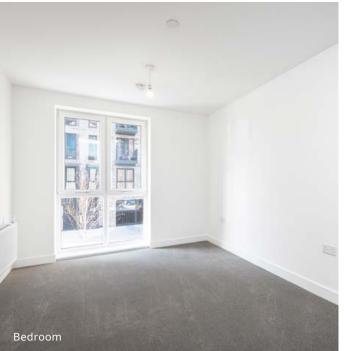

## A 1 BEDROOM MAISONETTE SPLIT ACROSS 2 FLOORS

This maisonette features an open-plan kitchen/living/dining area on the ground floor and on the first floor you will find the bedroom and the dedicated study.

| <b>APARTM</b> | ENT [ | DIMEN | SIONS  |
|---------------|-------|-------|--------|
|               |       |       | 010110 |

| <b>Kitchen/Living/Dining Area</b><br>7.02m × 4.66m max<br>23'0" × 15'3" max |              | <b>Bedroom 2</b><br>3.57m × 1.82m |           |
|-----------------------------------------------------------------------------|--------------|-----------------------------------|-----------|
| <b>Bedroom 1</b><br>4.66m × 2.77m                                           | 15'3" × 9'1" | <b>Total Area</b><br>66 sq m      | 710 sq ft |