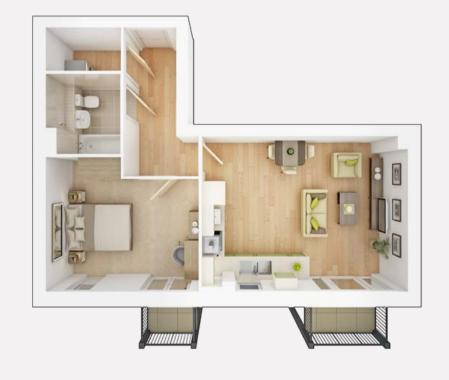

## A FIFTH FLOOR 1 BEDROOM APARTMENT

This apartment benefits from its own private balconies with views of the River Chelmer. Inside features an open-plan layout and includes a fully integrated Nobilia kitchen.

## **APARTMENT DIMENSIONS**

Kitchen/Living/Dining Area

5.53m × 4.16m 18'1" × 13'7"

Bedroom

4.11m × 3.60m 13'15" × 11'8"

**Total Area** 51 sq m

548 sq ft