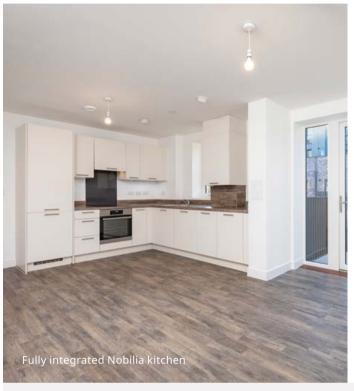

## A FIFTH FLOOR 1 BEDROOM APARTMENT

This apartment benefits from its own private balconies with views of the River Chelmer. Inside features an open-plan layout and includes a fully integrated Nobilia kitchen.

- Ready for immediate occupation
- Located on the banks of the River Chelmer with great links to London
- 15-minute walk to Chelmsford Rail Station\*
- A short walk to bars, restaurants and shops in the city centre
- 5-minute walk to Tesco supermarket\*
- Fully integrated kitchen
- 2-year Taylor Wimpey warranty
- 10-year NHBC warranty