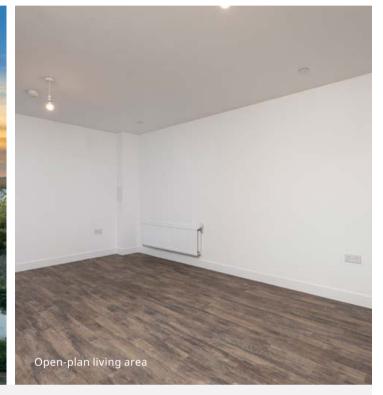

## A FIFTH FLOOR 1 BEDROOM APARTMENT

This apartment benefits from its own private balconies with views of the River Chelmer. Inside features an open-plan layout and includes a fully integrated Nobilia kitchen.

## **APARTMENT DIMENSIONS**

Kitchen/Living/Dining Area

5.53m × 4.16m 18'1" × 13'7"

Bedroom

4.11m × 3.60m 13'15" × 11'8"

**Total Area** 51 sq m

548 sq ft