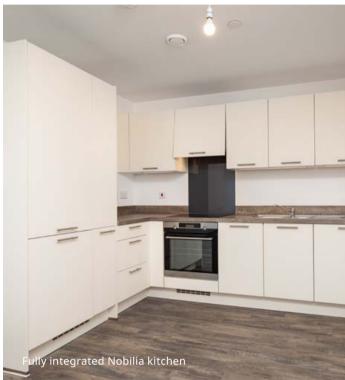

## A FOURTH FLOOR 2 BEDROOM APARTMENT

This apartment benefits from its own private balcony with views of the River Chelmer. Inside features an open-plan layout and includes a fully integrated Nobilia kitchen.

- Ready for immediate occupation
- Located on the banks of the River Chelmer with great links to London
- 15-minute walk to Chelmsford Rail Station\*
- A short walk to bars, restaurants and shops in the city centre
- 5-minute walk to Tesco supermarket\*
- Fully integrated kitchen
- 2-year Taylor Wimpey warranty
- 10-year NHBC warranty
- Allocated parking included