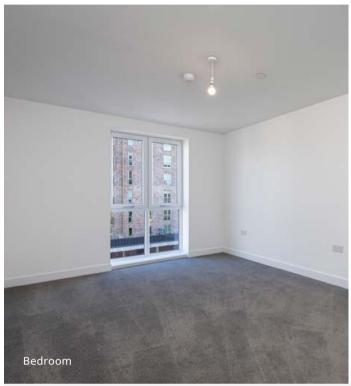

## **APARTMENT DIMENSIONS**

**Kitchen/Living/Dining Area** 7.95m × 3.51m max

26'1" × 11'5" max

Bedroom 1

4.85m × 3.25m 15'9" × 10'7"

Bedroom 2

4.61m × 2.75m 15'1" × 9'0"

Total Area