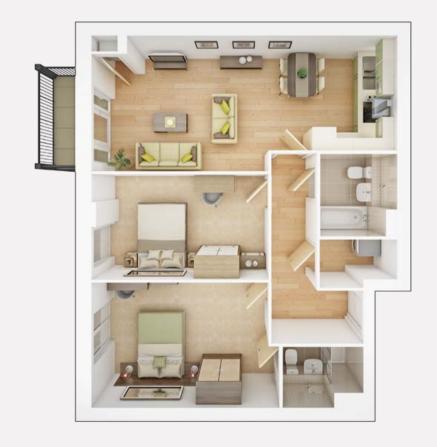

## A FOURTH FLOOR 2 BEDROOM APARTMENT

This apartment benefits from its own private balcony with views of the River Chelmer. Inside features an open-plan layout and includes a fully integrated Nobilia kitchen.

## **APARTMENT DIMENSIONS**

**Kitchen/Living/Dining Area** 7.95m × 3.51m max

26'1" × 11'5" max

Bedroom 1

4.85m × 3.25m 15'9" × 10'7"

Bedroom 2

4.61m × 2.75m 15'1" × 9'0"

Total Area

74 sq m 796 sq ft