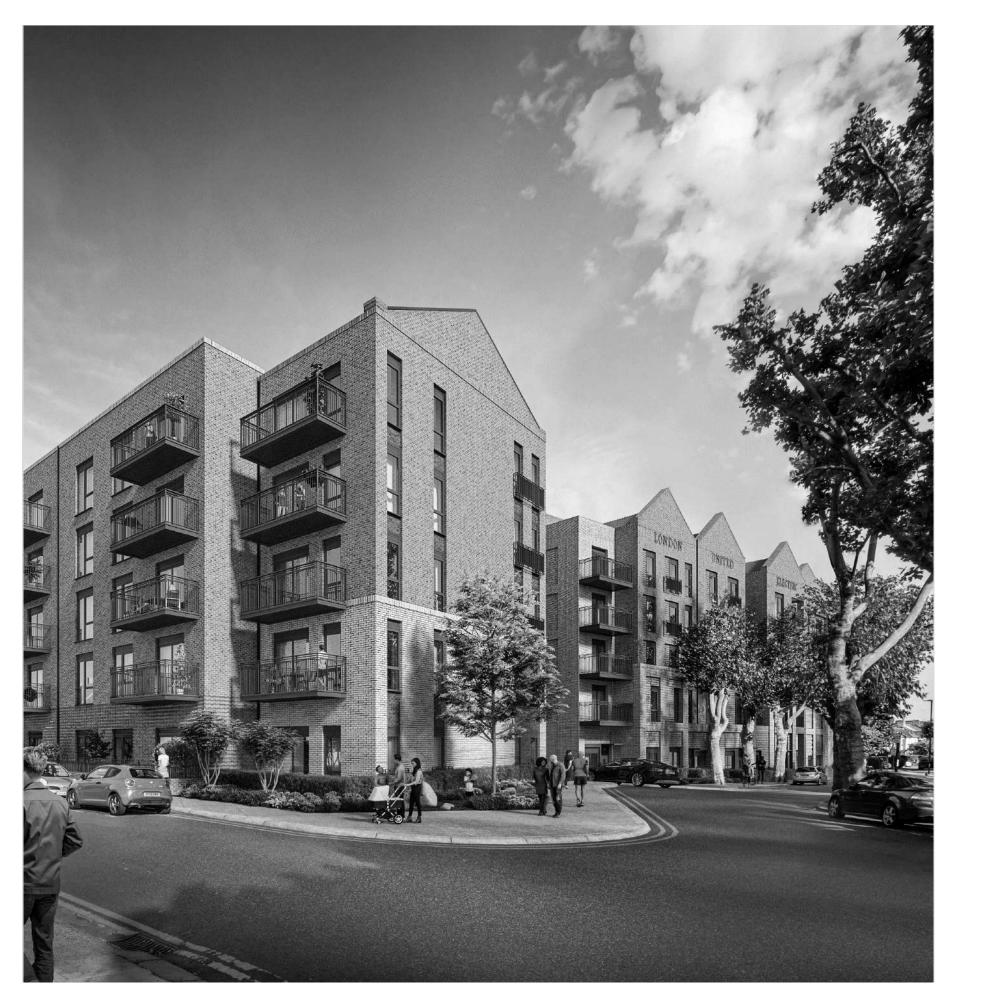

# Homebase North Finchley

Resubmission Proposal

December 2021







## North Elevation Spine Road

- Reduced building heights to 7 storeys on B, C and D Introduced step down on north and south elevations on B, C and D



#### South Elevation Christchurch Avenue

- Reduced building heights to 7 storeys on B, C and D Introduced step down on north and south elevations on B, C and D



### North Elevation Rosemont Avenue

Reduced building heights to 4 storeys on F



## New Spine Road West

Reduced buildings lengths C, D and E



## Upper levels

- Amended material hierarch to upper levels
- Repositioned balconies to north and south elevations
- Introduced further dual aspect apartments



Appeal Scheme\_ View west along Rosemont Ave.



Resubmission Proposal\_ View west along Rosemont Av