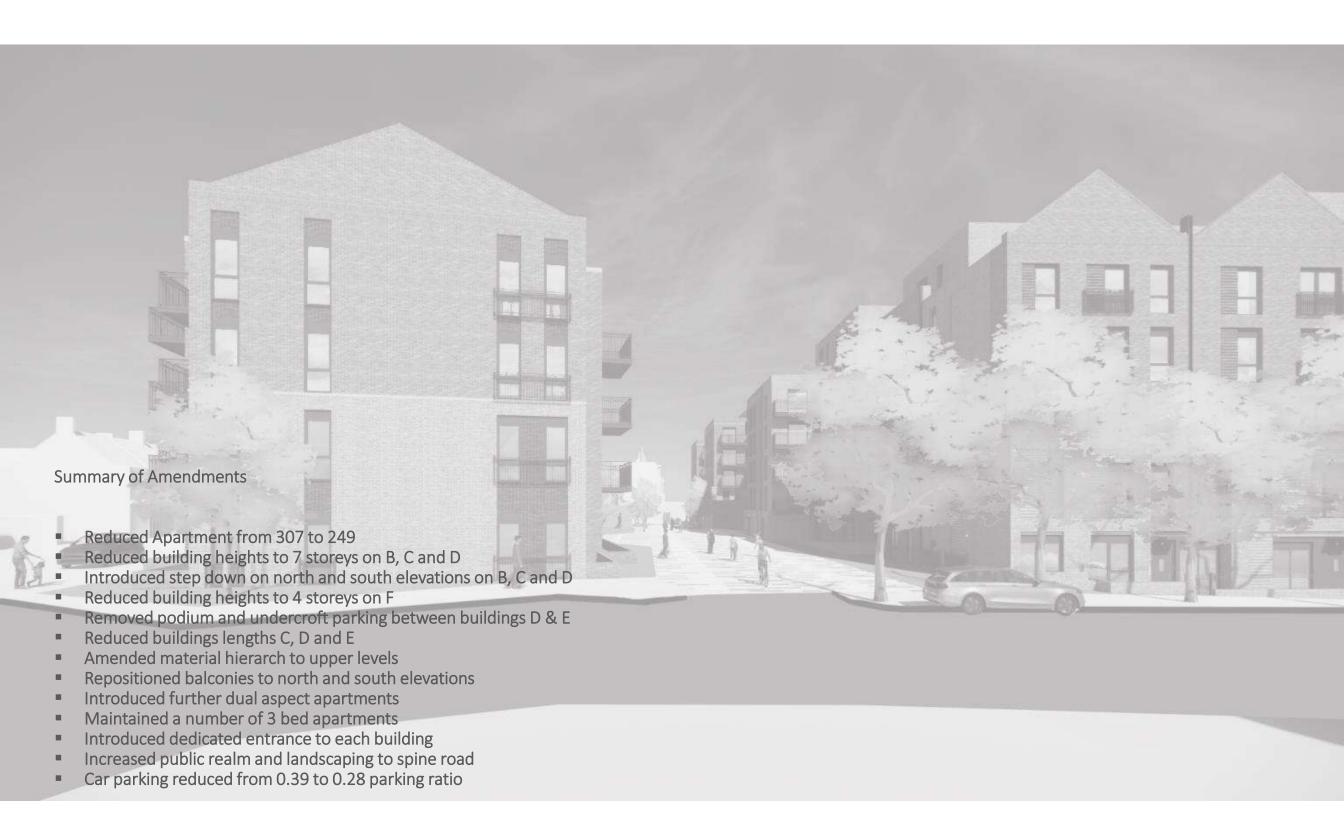

## Upper levels

- Amended material hierarch to upper levels
- Repositioned balconies to north and south elevations
- Introduced further dual aspect apartments

Appeal Scheme\_ View west along Rosemont Ave.