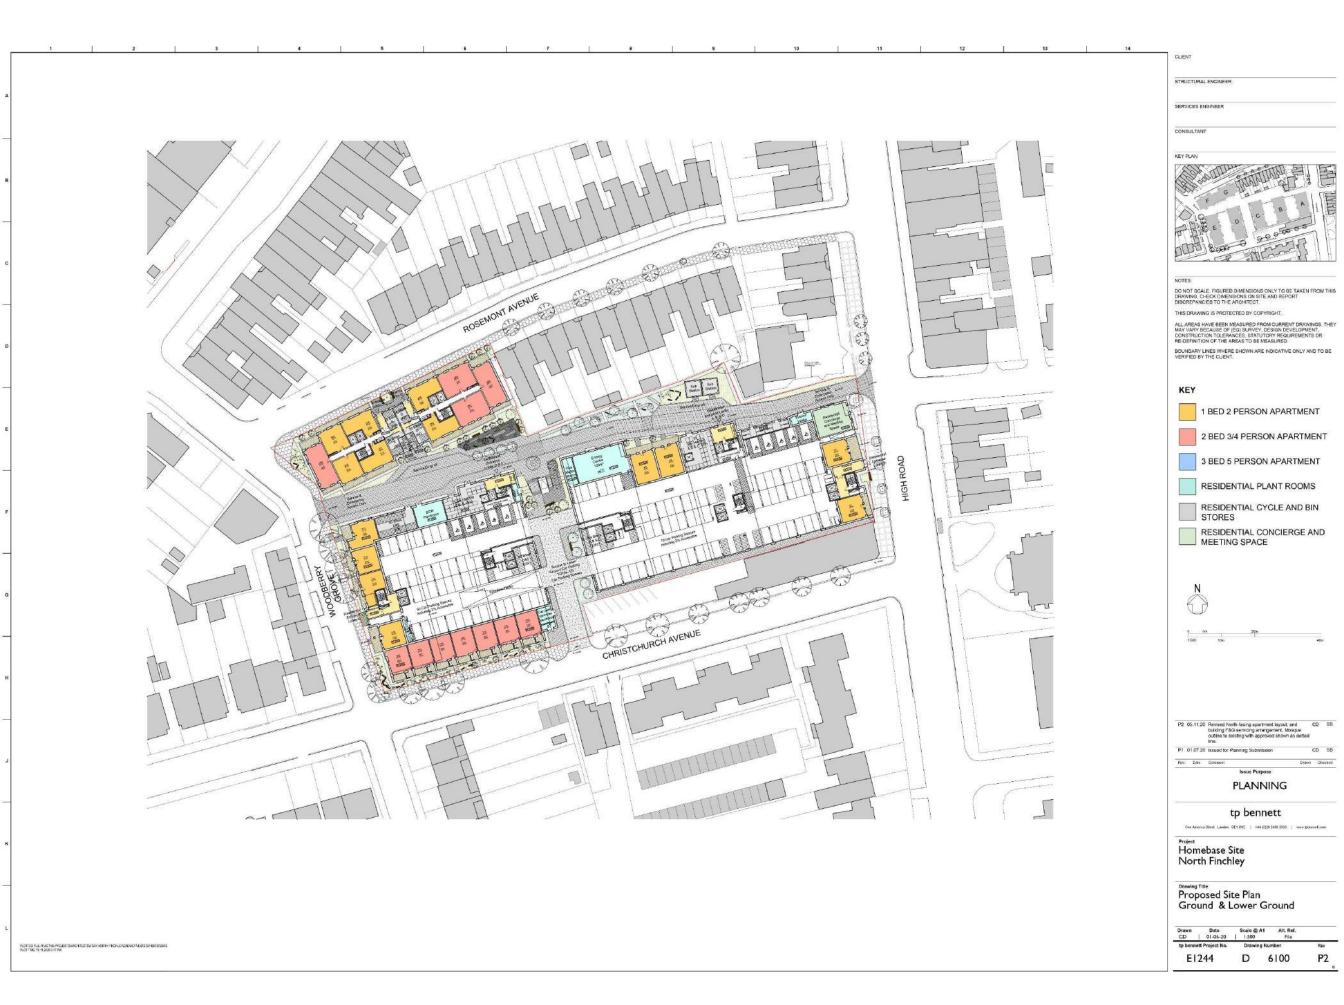

HIGH ROAD CHRISTCHURCH AVENUE

CLIENT

TAYLOR WIMPEY

STRUCTURAL ENGINEER

SERVICES ENGINES

CONSULT

KEY PLAN

NOTES

DO NOT SCALE, FIGURED DIMENSIONS ONLY TO BE TAKEN FROM THIS DRAWING, CHECK DIMENSIONS ON SITE AND REPORT DISCREPANCIES TO THE ARCHITECT.

THIS DRAWING IS PROTECTED BY COPYRIGHT.

ALL AREAS HAVE BEEN MEASURED FROM CURRENT DRAWINGS. THEY MAY VARY BEGAUSE OF (EGG SURVEY, DESIGN DEVELOPMENT, CONSTRUCTION TOLERANCES, STATUTORY, REQUIREMENTS OR RE-DEPIRITION OF THE AREAS TO BE MEASURED.

KEY

1 BED 2 PERSON APARTMENT

2 BED 3/4 PERSON APARTMENT

3 BED 5 PERSON APARTMENT

RESIDENTIAL PLANT ROOMS

RESIDENTIAL CYCLE AND BIN STORES

X Issued for Planning

Comment

**PLANNING** 

tp bennett

ne America Stroot | Landon | SET EME | | 444 (1970 2496 2000 | | Www.lipbetriet.

Homebase Site North Finchley

Proposed Site Plan Sixth Floor

| Drawn | Date | Scale (g/A1 | Alt. Ret. | 150 | 121 | 120 | 120 | 120 | 120 | 120 | 120 | 120 | 120 | 120 | 120 | 120 | 120 | 120 | 120 | 120 | 120 | 120 | 120 | 120 | 120 | 120 | 120 | 120 | 120 | 120 | 120 | 120 | 120 | 120 | 120 | 120 | 120 | 120 | 120 | 120 | 120 | 120 | 120 | 120 | 120 | 120 | 120 | 120 | 120 | 120 | 120 | 120 | 120 | 120 | 120 | 120 | 120 | 120 | 120 | 120 | 120 | 120 | 120 | 120 | 120 | 120 | 120 | 120 | 120 | 120 | 120 | 120 | 120 | 120 | 120 | 120 | 120 | 120 | 120 | 120 | 120 | 120 | 120 | 120 | 120 | 120 | 120 | 120 | 120 | 120 | 120 | 120 | 120 | 120 | 120 | 120 | 120 | 120 | 120 | 120 | 120 | 120 | 120 | 120 | 120 | 120 | 120 | 120 | 120 | 120 | 120 | 120 | 120 | 120 | 120 | 120 | 120 | 120 | 120 | 120 | 120 | 120 | 120 | 120 | 120 | 120 | 120 | 120 | 120 | 120 | 120 | 120 | 120 | 120 | 120 | 120 | 120 | 120 | 120 | 120 | 120 | 120 | 120 | 120 | 120 | 120 | 120 | 120 | 120 | 120 | 120 | 120 | 120 | 120 | 120 | 120 | 120 | 120 | 120 | 120 | 120 | 120 | 120 | 120 | 120 | 120 | 120 | 120 | 120 | 120 | 120 | 120 | 120 | 120 | 120 | 120 | 120 | 120 | 120 | 120 | 120 | 120 | 120 | 120 | 120 | 120 | 120 | 120 | 120 | 120 | 120 | 120 | 120 | 120 | 120 | 120 | 120 | 120 | 120 | 120 | 120 | 120 | 120 | 120 | 120 | 120 | 120 | 120 | 120 | 120 | 120 | 120 | 120 | 120 | 120 | 120 | 120 | 120 | 120 | 120 | 120 | 120 | 120 | 120 | 120 | 120 | 120 | 120 | 120 | 120 | 120 | 120 | 120 | 120 | 120 | 120 | 120 | 120 | 120 | 120 | 120 | 120 | 120 | 120 | 120 | 120 | 120 | 120 | 120 | 120 | 120 | 120 | 120 | 120 | 120 | 120 | 120 | 120 | 120 | 120 | 120 | 120 | 120 | 120 | 120 | 120 | 120 | 120 | 120 | 120 | 120 | 120 | 120 | 120 | 120 | 120 | 120 | 120 | 120 | 120 | 120 | 120 | 120 | 120 | 120 | 120 | 120 | 120 | 120 | 120 | 120 | 120 | 120 | 120 | 120 | 120 | 120 | 120 | 120 | 120 | 120 | 120 | 120 | 120 | 120 | 120 | 120 | 120 | 120 | 120 | 120 | 120 | 120 | 120 | 120 | 120 | 120 | 120 | 120 | 120 | 120 | 120 | 120 | 120 | 120 | 120 | 120 | 120 | 120 | 120 | 120 | 120 | 120 | 120 | 120 | 120 | 120 |