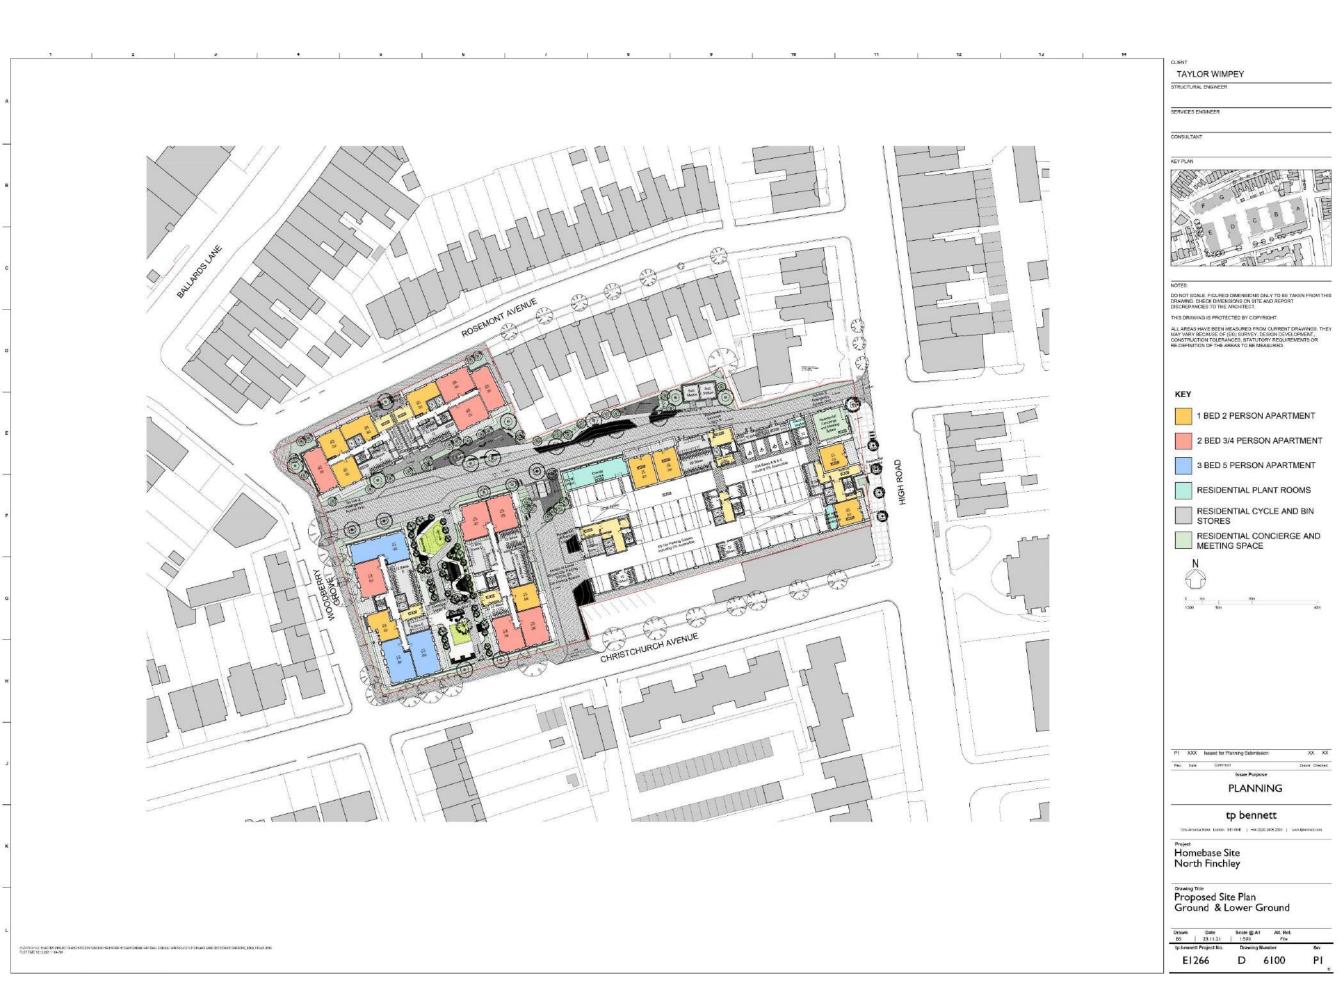

HIGH ROAD CHRISTCHURCH AVENUE

CLIENT

TAYLOR WIMPEY

STRUCTURAL ENGINEER

SERVICES ENGINES

CONSULT

KEY PLAN

NOTES

DO NOT SCALE, FIGURED DIMENSIONS ONLY TO BE TAKEN FROM THIS DRAWING, CHECK DIMENSIONS ON SITE AND REPORT DISCREPANCIES TO THE ARCHITECT.

THIS DRAWING IS PROTECTED BY COPYRIGHT.

ALL AREAS HAVE BEEN MEASURED FROM CURRENT DRAWINGS. THEY MAY VARY BEGAUSE OF (EGG SURVEY, DESIGN DEVELOPMENT, CONSTRUCTION TOLERANCES, STATUTORY, REQUIREMENTS OR RE-DEPIRITION OF THE AREAS TO BE MEASURED.

KEY

1 BED 2 PERSON APARTMENT

2 BED 3/4 PERSON APARTMENT

3 BED 5 PERSON APARTMENT

RESIDENTIAL PLANT ROOMS

RESIDENTIAL CYCLE AND BIN STORES

X Issued for Planning

Comment