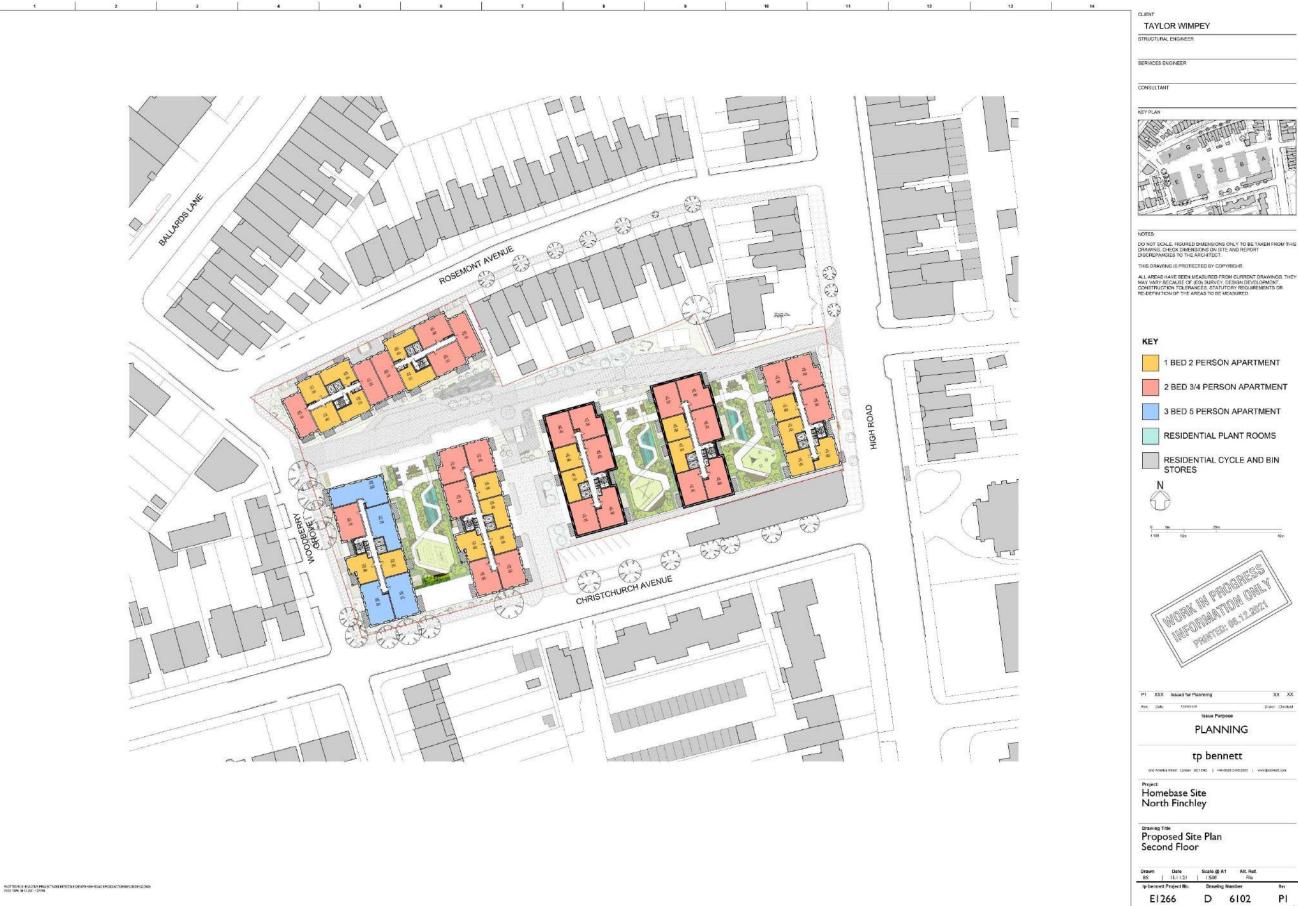

KEY

1 BED 2 PERSON APARTMENT

2 BED 3/4 PERSON APARTMENT

3 BED 5 PERSON APARTMENT

RESIDENTIAL PLANT ROOMS

RESIDENTIAL CYCLE AND BIN STORES

X Issued for Planning

Comment

**PLANNING** 

tp bennett

ne America Stroot | Landon | SET EME | | 444 (1970 2496 2000 | | Www.lipbetriet.

Homebase Site North Finchley

Proposed Site Plan Sixth Floor

| Drawn | Date | Scale (g/A1 | Alt. Ret. | 150 | 121 | 120 | 120 | 120 | 120 | 120 | 120 | 120 | 120 | 120 | 120 | 120 | 120 | 120 | 120 | 120 | 120 | 120 | 120 | 120 | 120 | 120 | 120 | 120 | 120 | 120 | 120 | 120 | 120 | 120 | 120 | 120 | 120 | 120 | 120 | 120 | 120 | 120 | 120 | 120 | 120 | 120 | 120 | 120 | 120 | 120 | 120 | 120 | 120 | 120 | 120 | 120 | 120 | 120 | 120 | 120 | 120 | 120 | 120 | 120 | 120 | 120 | 120 | 120 | 120 | 120 | 120 | 120 | 120 | 120 | 120 | 120 | 120 | 120 | 120 | 120 | 120 | 120 | 120 | 120 | 120 | 120 | 120 | 120 | 120 | 120 | 120 | 120 | 120 | 120 | 120 | 120 | 120 | 120 | 120 | 120 | 120 | 120 | 120 | 120 | 120 | 120 | 120 | 120 | 120 | 120 | 120 | 120 | 120 | 120 | 120 | 120 | 120 | 120 | 120 | 120 | 120 | 120 | 120 | 120 | 120 | 120 | 120 | 120 | 120 | 120 | 120 | 120 | 120 | 120 | 120 | 120 | 120 | 120 | 120 | 120 | 120 | 120 | 120 | 120 | 120 | 120 | 120 | 120 | 120 | 120 | 120 | 120 | 120 | 120 | 120 | 120 | 120 | 120 | 120 | 120 | 120 | 120 | 120 | 120 | 120 | 120 | 120 | 120 | 120 | 120 | 120 | 120 | 120 | 120 | 120 | 120 | 120 | 120 | 120 | 120 | 120 | 120 | 120 | 120 | 120 | 120 | 120 | 120 | 120 | 120 | 120 | 120 | 120 | 120 | 120 | 120 | 120 | 120 | 120 | 120 | 120 | 120 | 120 | 120 | 120 | 120 | 120 | 120 | 120 | 120 | 120 | 120 | 120 | 120 | 120 | 120 | 120 | 120 | 120 | 120 | 120 | 120 | 120 | 120 | 120 | 120 | 120 | 120 | 120 | 120 | 120 | 120 | 120 | 120 | 120 | 120 | 120 | 120 | 120 | 120 | 120 | 120 | 120 | 120 | 120 | 120 | 120 | 120 | 120 | 120 | 120 | 120 | 120 | 120 | 120 | 120 | 120 | 120 | 120 | 120 | 120 | 120 | 120 | 120 | 120 | 120 | 120 | 120 | 120 | 120 | 120 | 120 | 120 | 120 | 120 | 120 | 120 | 120 | 120 | 120 | 120 | 120 | 120 | 120 | 120 | 120 | 120 | 120 | 120 | 120 | 120 | 120 | 120 | 120 | 120 | 120 | 120 | 120 | 120 | 120 | 120 | 120 | 120 | 120 | 120 | 120 | 120 | 120 | 120 | 120 | 120 | 120 | 120 | 120 | 120 | 120 | 120 | 120 | 120 | 120 | 120 | 120 | 120 | 120 | 120 | 120 | 120 | 120 | 120 | 120 | 120 | 120 | 120 | 120 | 120 | 120 | 120 |