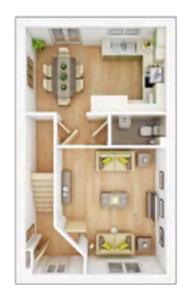

## The Gosford

### **3 BEDROOM HOME**

### **GROUND FLOOR**

Living room max.

3.69m × 4.26m 12' 1" × 14' 0"

Kitchen/Dining

4.72m × 2.87m 15' 6" × 9' 5"

#### FIRST FLOOR

Bedroom 1 min.

2.96m × 2.83m 9' 9" × 9' 4"

Bedroom 2

2.63m × 3.30m 8' 8" × 10' 10"

Bedroom 3 max.

2.00m × 3.55m 6' 7" × 11' 8"