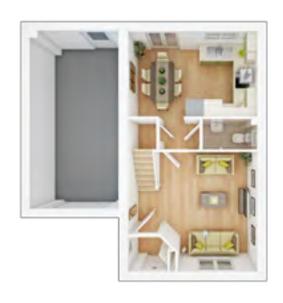

### **GROUND FLOOR**

**Living room** 

3.02m × 5.10m 9' 11" × 16' 9"

Kitchen/Dining

2.95m × 5.10m 9' 8" × 16' 9"

## FIRST FLOOR

**Bedroom 1** 

3.08m × 3.78m 10' 1" × 12' 5"

**Bedroom 2** 

2.95m × 2.86m 9' 8" × 9' 5"

**Bedroom 3** 

2.95m × 2.15m 9' 8" × 7' 1"

> View our current availability