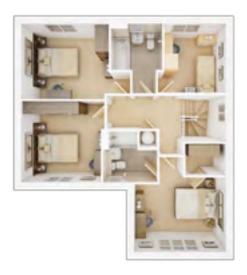

## FIRST FLOOR

Bedroom 1 max.

3.88m × 3.03m

12' 9" × 9' 11"

Bedroom 2 max.

3.09m × 3.33m

10' 2" × 10' 11"

Bedroom 3 max.

3.03m × 3.66m

10' 0" × 12' 0"

Bedroom 4 max.

2.75m × 3.28m

9' 0" × 10' 9"