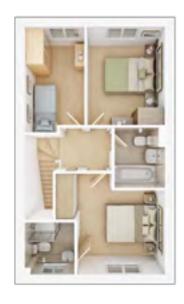

## The Easedale

### **3 BEDROOM HOME**

### **GROUND FLOOR**

**Living room** 

3.02m × 5.10m 9' 11" × 16' 9"

Kitchen/Dining

2.95m × 5.10m 9' 8" × 16' 9"

## FIRST FLOOR

**Bedroom 1** 

3.08m × 3.78m 10' 1" × 12' 5"

**Bedroom 2** 

2.95m × 2.86m 9' 8" × 9' 5"

**Bedroom 3** 

2.95m × 2.15m 9' 8" × 7' 1"

> View our current availability