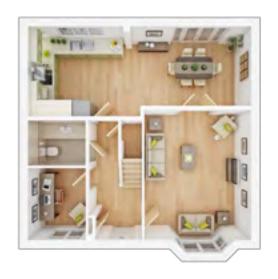

## The Manford

### **4 BEDROOM HOME**

#### **GROUND FLOOR**

Living room
3.88m × 4.74m
12' 9" × 15' 7"

Kitchen/Dining
8.11m × 2.88m
26' 7" × 9' 6"

Study
2.10m × 2.65m
6' 11" × 8' 8"