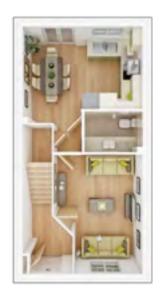

## The Easedale

### **3 BEDROOM HOME**

### **GROUND FLOOR**

**Living room** 

3.02m × 5.10m 9' 11" × 16' 9"

Kitchen/Dining

2.95m × 5.10m 9' 8" × 16' 9"

## FIRST FLOOR

**Bedroom 1** 

3.08m × 3.78m 10' 1" × 12' 5"

**Bedroom 2** 

2.95m × 2.86m 9' 8" × 9' 5"

**Bedroom 3** 

2.95m × 2.15m 9' 8" × 7' 1"

> View our current availability