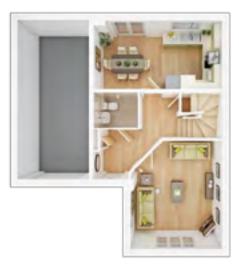

## The Manford

### **4 BEDROOM HOME**

#### **GROUND FLOOR**

Living room
3.88m × 4.74m
12' 9" × 15' 7"

Kitchen/Dining
8.11m × 2.88m
26' 7" × 9' 6"

Study
2.10m × 2.65m
6' 11" × 8' 8"