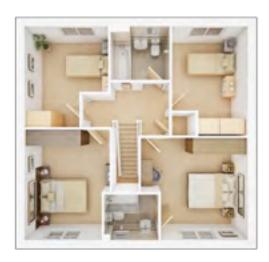

## The Manford

### **4 BEDROOM HOME**

## FIRST FLOOR

Bedroom 1 max.

3.88m × 3.03m

12' 9" × 9' 11"

Bedroom 2 max.

3.09m × 3.33m

10' 2" × 10' 11"

Bedroom 3 max.

3.03m × 3.66m

10' 0" × 12' 0"

Bedroom 4 max.

2.75m × 3.28m

9' 0" × 10' 9"