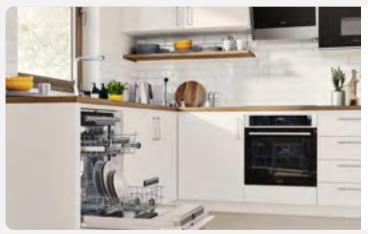

#### **Kitchens**

All of our kitchens are fitted with beautiful units and worktops and you can choose your preferred style and colour to create your perfect cooking and entertaining space.

A range of accessories including stylish splashbacks, a stainless steel sink and Zeno Taps, and lighting gives your kitchen a clean, contemporary finish. You'll get a modern, energy efficient Zanussi oven with built-in gas hob and integrated hood and extractor fan too.

## Utility rooms<sup>†</sup>

Units will be fitted to match your chosen kitchen style, complete with a stainless steel sink and Zeno Taps. If your home has a toilet in the utility room, we'll fit a contemporary white basin and toilet for a sleek finish.