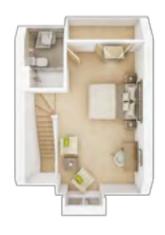

## The Gosford

### **3 BEDROOM HOME**

### **GROUND FLOOR**

Living room max.

3.69m × 4.26m 12' 1" × 14' 0"

Kitchen/Dining

4.72m × 2.87m 15' 6" × 9' 5"

#### FIRST FLOOR

Bedroom 1 min.

2.96m × 2.83m 9' 9" × 9' 4"

Bedroom 2

2.63m × 3.30m 8' 8" × 10' 10"

Bedroom 3 max.

2.00m × 3.55m 6' 7" × 11' 8"