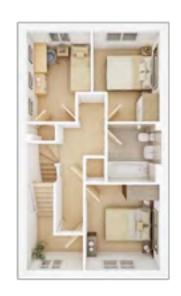

## FIRST FLOOR

**Bedroom 1** 

3.17m × 3.79m 10' 5" × 12' 5"

**Bedroom 2** 

3.17m × 3.35m 10' 5" × 11' 0"

Bedroom 3 max.

2.10m × 3.30m 6' 11" × 10' 10"

**Bedroom 4** 

2.23m × 2.10m 7' 4" × 6' 11"