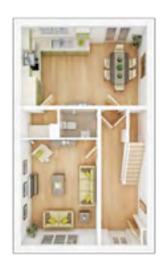

## The Manford

### **4 BEDROOM HOME**

#### **GROUND FLOOR**

Living room
3.88m × 4.74m
12' 9" × 15' 7"

Kitchen/Dining
8.11m × 2.88m
26' 7" × 9' 6"

Study
2.10m × 2.65m
6' 11" × 8' 8"

## FIRST FLOOR

Bedroom 1 max.

3.88m × 3.03m

12' 9" × 9' 11"

Bedroom 2 max.

3.09m × 3.33m

10' 2" × 10' 11"

Bedroom 3 max.

3.03m × 3.66m

10' 0" × 12' 0"

Bedroom 4 max.

2.75m × 3.28m

9' 0" × 10' 9"