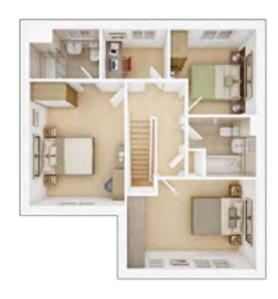

## FIRST FLOOR

**Bedroom 1** 

3.08m × 3.78m 10' 1" × 12' 5"

**Bedroom 2** 

2.95m × 2.86m 9' 8" × 9' 5"

**Bedroom 3** 

2.95m × 2.15m 9' 8" × 7' 1"

> View our current availability