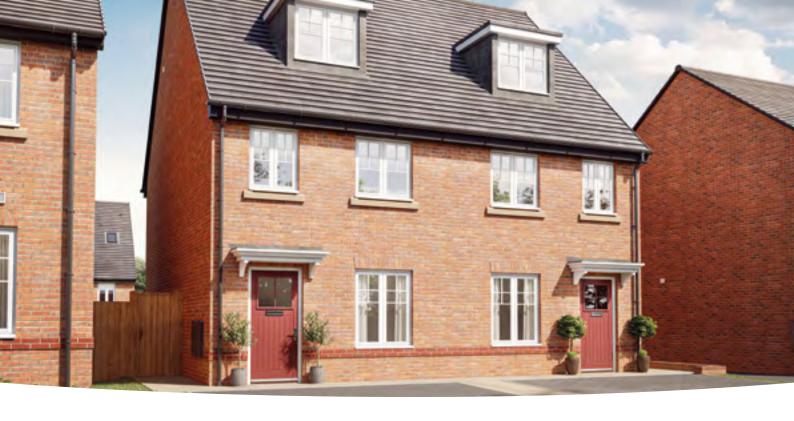

## The Coltham

#### **4 BEDROOM HOME**

## **GROUND FLOOR**

Living room max.

3.84m × 4.53m 12' 7" × 14' 11"

Kitchen/Dining

5.39m × 2.86m 17' 8" × 9' 5"

## FIRST FLOOR

Bedroom 1 max.

3.84m × 3.10m 12' 7" × 10' 2"

**Bedroom 2** 

3.66m × 3.15m 12' 0" × 10' 4"

**Bedroom 3** 

3.33m × 2.79m 10' 11" × 9' 2"

**Bedroom 4** 