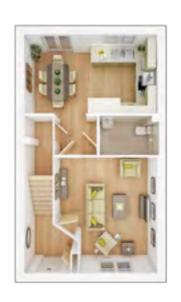

### **GROUND FLOOR**

**Living room** 

3.27m × 4.49m 10' 9" × 14' 9"

Kitchen/Dining

5.36m × 3.38m 17' 7" × 11' 1"