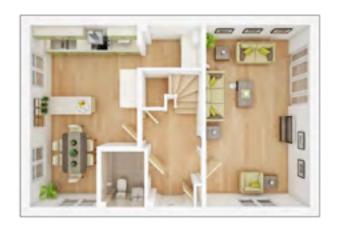

## The Easedale

### **3 BEDROOM HOME**

### **GROUND FLOOR**

**Living room** 

3.02m × 5.10m 9' 11" × 16' 9"

Kitchen/Dining

2.95m × 5.10m 9' 8" × 16' 9"

## FIRST FLOOR

**Bedroom 1** 

3.08m × 3.78m 10' 1" × 12' 5"

**Bedroom 2** 

2.95m × 2.86m 9' 8" × 9' 5"

**Bedroom 3** 

2.95m × 2.15m 9' 8" × 7' 1"

> View our current availability