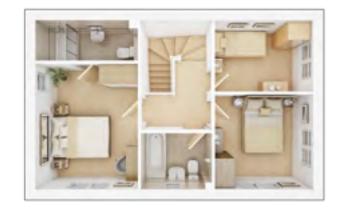

## The Easedale

### **3 BEDROOM HOME**

### **GROUND FLOOR**

**Living room** 

3.02m × 5.10m 9' 11" × 16' 9"

Kitchen/Dining

2.95m × 5.10m 9' 8" × 16' 9"

## FIRST FLOOR

**Bedroom 1** 

3.08m × 3.78m 10' 1" × 12' 5"

**Bedroom 2** 

2.95m × 2.86m 9' 8" × 9' 5"

**Bedroom 3** 

2.95m × 2.15m 9' 8" × 7' 1"

> View our current availability