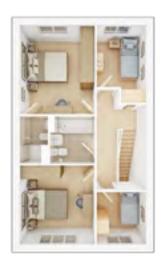

## The Manford

### **4 BEDROOM HOME**

## FIRST FLOOR

Bedroom 1 max.

3.88m × 3.03m

12' 9" × 9' 11"

Bedroom 2 max.

3.09m × 3.33m

10' 2" × 10' 11"

Bedroom 3 max.

3.03m × 3.66m

10' 0" × 12' 0"

Bedroom 4 max.

2.75m × 3.28m

9' 0" × 10' 9"