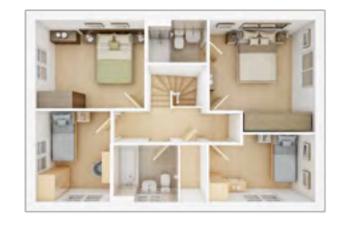

### FIRST FLOOR

Bedroom 2 max.

4.25m × 2.82m 14' 0" × 9' 3"

**Bedroom 3** 

2.15m × 3.59m 7' 1" × 11' 10"

## SECOND FLOOR

Bedroom 1 max.

3.16m × 5.56m 10' 4" × 18' 3"