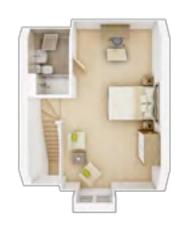

## The Easedale

### **3 BEDROOM HOME**

### **GROUND FLOOR**

**Living room** 

3.02m × 5.10m 9' 11" × 16' 9"

Kitchen/Dining

2.95m × 5.10m 9' 8" × 16' 9"

## FIRST FLOOR

**Bedroom 1** 

3.08m × 3.78m 10' 1" × 12' 5"

**Bedroom 2** 

2.95m × 2.86m 9' 8" × 9' 5"

**Bedroom 3** 

2.95m × 2.15m 9' 8" × 7' 1"

> View our current availability