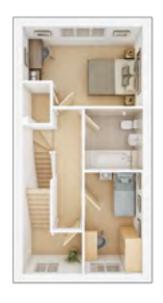

## The Easedale

### **3 BEDROOM HOME**

## FIRST FLOOR

**Bedroom 1** 

3.08m × 3.78m 10' 1" × 12' 5"

**Bedroom 2** 

2.95m × 2.86m 9' 8" × 9' 5"

**Bedroom 3** 

2.95m × 2.15m 9' 8" × 7' 1"

> View our current availability