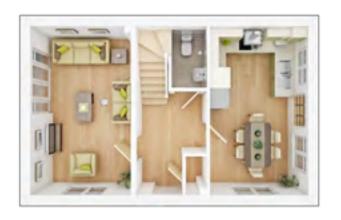

## The Easedale

### **3 BEDROOM HOME**

### **GROUND FLOOR**

**Living room** 

3.02m × 5.10m 9' 11" × 16' 9"

Kitchen/Dining

2.95m × 5.10m 9' 8" × 16' 9"

## FIRST FLOOR

**Bedroom 1** 

3.08m × 3.78m 10' 1" × 12' 5"

**Bedroom 2** 

2.95m × 2.86m 9' 8" × 9' 5"

**Bedroom 3** 

2.95m × 2.15m 9' 8" × 7' 1"

> View our current availability