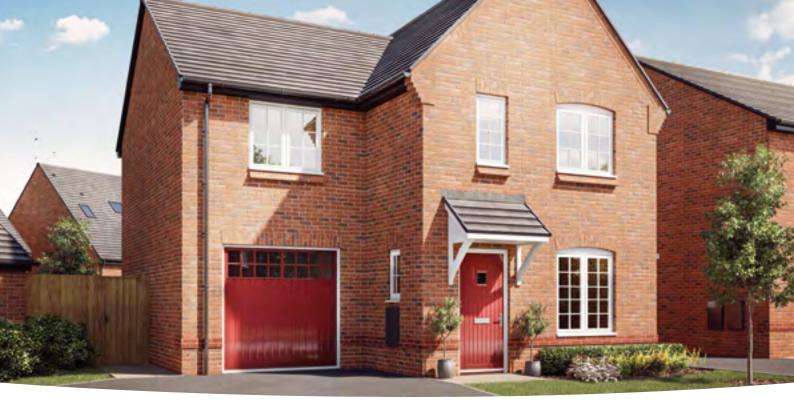

## The Easedale

### **3 BEDROOM HOME**

### **GROUND FLOOR**

**Living room** 

3.02m × 5.10m 9' 11" × 16' 9"

Kitchen/Dining

2.95m × 5.10m 9' 8" × 16' 9"

## FIRST FLOOR

**Bedroom 1** 

3.08m × 3.78m 10' 1" × 12' 5"

**Bedroom 2** 

2.95m × 2.86m 9' 8" × 9' 5"

**Bedroom 3** 

2.95m × 2.15m 9' 8" × 7' 1"

> View our current availability