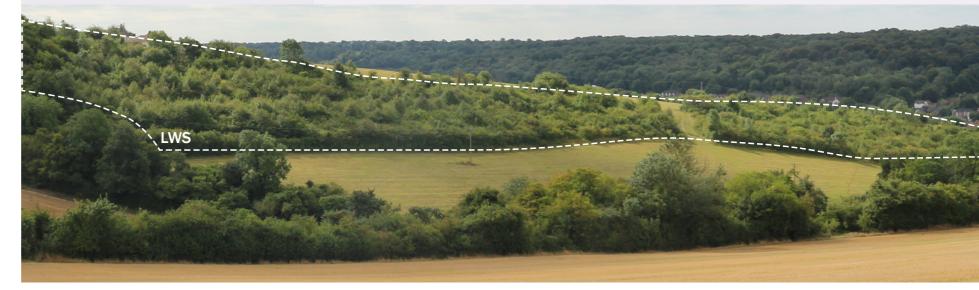

## **Environmental Benefits**

- In excess of 25% biodiversity net gain;
- Significant increase in site wide canopy cover, from 17% to 36%, including 53% canopy cover in Phase 1;
- Significant naturalistic open space, providing landscape enhancements and numerous play and recreation space
- Improved landscape connectivity
- Protection of Ancient Woodland (Little Gomm Wood and Pimms Grove)
- Enhancements to the Gomm Valley Local Wildlife Site (LWS) and Gomm Valley SSSI including long-term management strategy