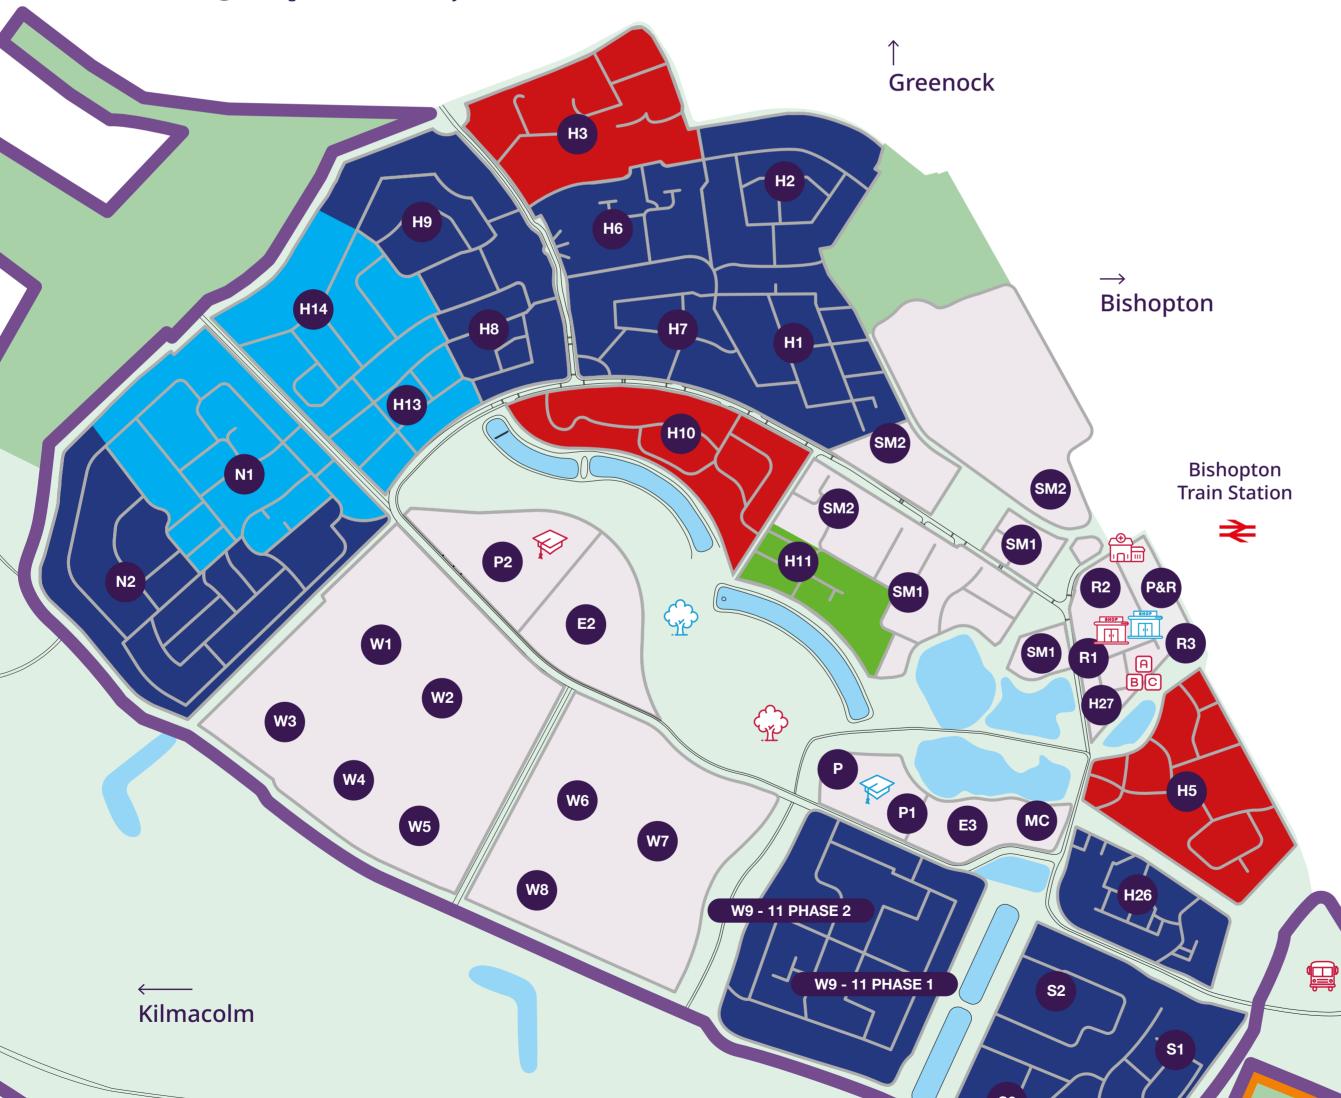

# Dargavel Village

## BISHOPTON, RENFREWSHIRE

- Current Taylor Wimpey Site
- Previous Taylor Wimpey Sites
- Taylor Wimpey Affordable Housing
- Other Developers Sites
- Environmental Test Facility
- Dargavel Park Boundary

- виор
- Phase 1 Retail
- Phase 1 Central Park
- ⊕ Sate
  - Satellite health Centre
- Phase 2 Retail
- (\frac{1}{2})
- Phase 2 Central Park

- Second Primary School
- Pre School Nursery
- Dargavel Primary School
- Bus Service
- P&R Park & Ride