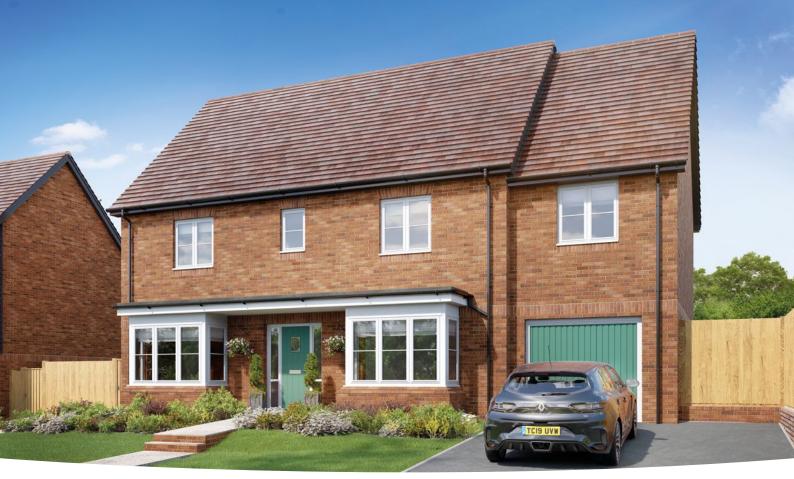

### **The Holloway**

3 BEDROOM HOME, TOTAL 1,300 sq. ft. / 120.8 sq. m.

#### GROUND FLOOR

**Kitchen/Dining Area** 

6.00m × 4.40m

- -

Living Room 5.82m × 3.33m 19'1" × 10'11"

#### FIRST FLOOR

| Bedroom 1     |               |
|---------------|---------------|
| 4.39m × 3.42m | 14'5" × 11'3" |
| Bedroom 2     |               |
| 5.02m × 2.78m | 16'6" × 9'1"  |
| Bedroom 3     |               |
| 3.56m × 3.11m | 11'8" × 10'2" |