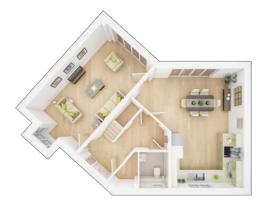

## The Osborne

4 BEDROOM HOME, TOTAL 1,408 sq. ft. / 130.8 sq. m.

**GROUND FLOOR Kitchen/Dining Area** 6.50m × 6.07m 21'4" × 19'11"