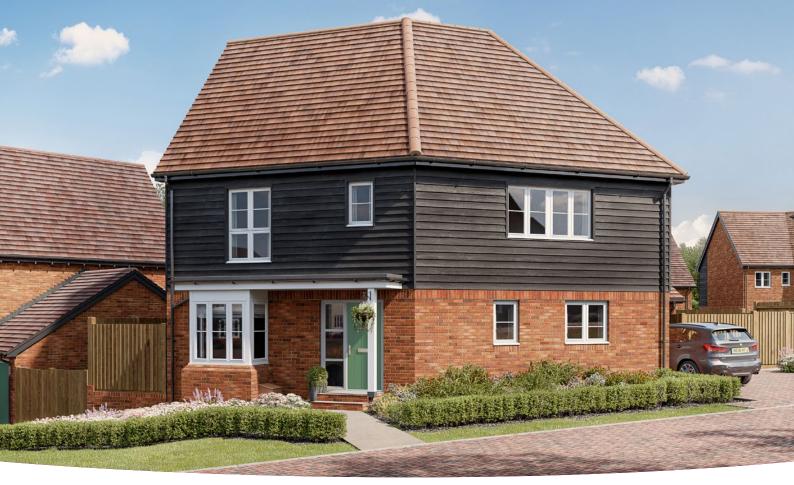

## The Osborne

4 BEDROOM HOME, TOTAL 1,408 sq. ft. / 130.8 sq. m.

**GROUND FLOOR Kitchen/Dining Area** 6.50m × 6.07m 21'4" × 19'11"

#### Living Room

4.34m × 3.82m 14'3" × 12'7"

#### FIRST FLOOR

| <b>Bedroom 1</b><br>4.91m × 3.58m | 16'1" × 11'9" |
|-----------------------------------|---------------|
| <b>Bedroom 2</b><br>3.70m × 3.56m | 12'2" × 11'8" |
| <b>Bedroom 3</b><br>4.25m × 2.86m | 14'0" × 9'5"  |
| <b>Bedroom 4</b><br>2.84m × 2.77m | 9'4" × 9'1"   |