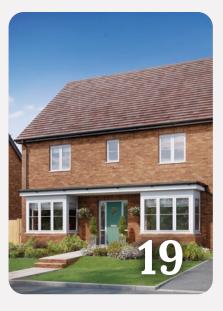

## The Billington

#### 3 BEDROOM HOME WITH STUDY, TOTAL 1,208 sq. ft. / 112.2 sq. m.

**GROUND FLOOR Kitchen/Dining Area** 5.59m × 3.84m 18'4" × 12'8"