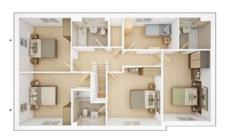

#### FIRST FLOOR

| <b>Bedroom 1</b><br>4.91m × 3.58m | 16'1" × 11'9" |
|-----------------------------------|---------------|
| <b>Bedroom 2</b><br>3.70m × 3.56m | 12'2" × 11'8" |
| <b>Bedroom 3</b><br>4.25m × 2.86m | 14'0" × 9'5"  |
| <b>Bedroom 4</b><br>2.84m × 2.77m | 9'4" × 9'1"   |