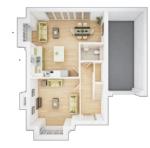

## The Osborne

4 BEDROOM HOME, TOTAL 1,408 sq. ft. / 130.8 sq. m.

**GROUND FLOOR Kitchen/Dining Area** 6.50m × 6.07m 21'4" × 19'11"

#### Living Room

4.34m × 3.82m 14'3" × 12'7"

#### FIRST FLOOR

| <b>Bedroom 1</b><br>4.91m × 3.58m | 16'1" × 11'9" |
|-----------------------------------|---------------|
| <b>Bedroom 2</b><br>3.70m × 3.56m | 12'2" × 11'8" |
| <b>Bedroom 3</b><br>4.25m × 2.86m | 14'0" × 9'5"  |
| <b>Bedroom 4</b><br>2.84m × 2.77m | 9'4" × 9'1"   |