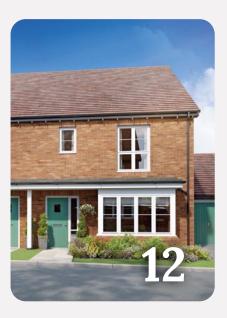

### The Norman

#### 2 BEDROOM HOME WITH STUDY, TOTAL 1,013 sq. ft. / 94.1 sq. m.