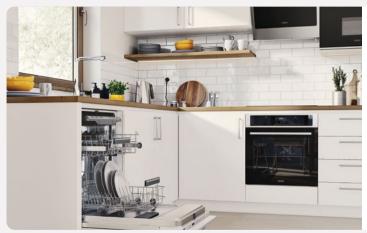

#### Kitchens

All of our kitchens are fitted with beautiful units and worktops and you can choose your preferred style and colour to create your perfect cooking and entertaining space.

A range of accessories including stylish splashbacks, a stainless steel sink and taps, and lighting give your kitchen a clean, contemporary finish. You'll get a modern, energy-efficient AEG oven with built-in gas hob and chimney hood.