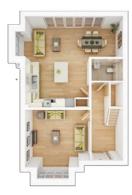

## The Osborne

4 BEDROOM HOME, TOTAL 1,408 sq. ft. / 130.8 sq. m.

**GROUND FLOOR Kitchen/Dining Area** 6.50m × 6.07m 21'4" × 19'11"

#### Living Room

4.34m × 3.82m 14'3" × 12'7"

#### FIRST FLOOR

| <b>Bedroom 1</b><br>4.91m × 3.58m | 16'1" × 11'9" |
|-----------------------------------|---------------|
| <b>Bedroom 2</b><br>3.70m × 3.56m | 12'2" × 11'8" |
| <b>Bedroom 3</b><br>4.25m × 2.86m | 14'0" × 9'5"  |
| <b>Bedroom 4</b><br>2.84m × 2.77m | 9'4" × 9'1"   |