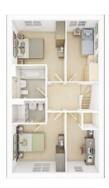

#### FIRST FLOOR

| Bedroom 1     |               |
|---------------|---------------|
| 4.39m × 3.42m | 14'5" × 11'3" |
| Bedroom 2     |               |
| 5.02m × 2.78m | 16'6" × 9'1"  |
| Bedroom 3     |               |
| 3.56m × 3.11m | 11'8" × 10'2" |