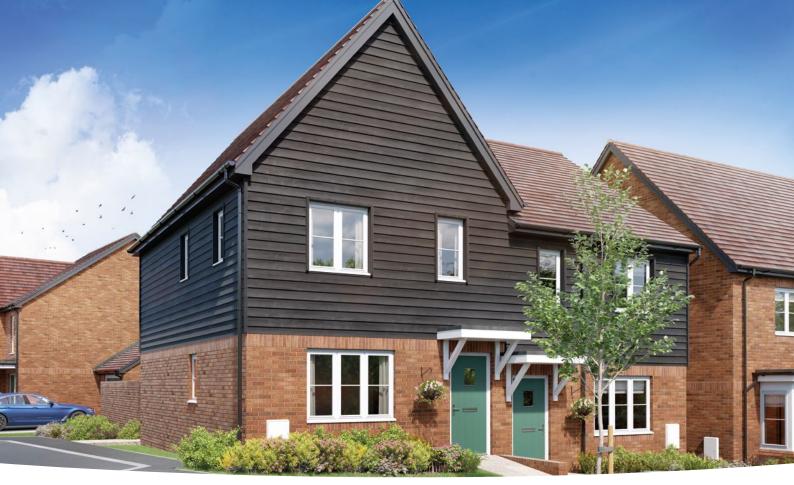

### **The Turner**

3 BEDROOM HOME, TOTAL 1,100 sq. ft. / 102.2 sq. m.

#### **GROUND FLOOR**

**Kitchen/Dining Area** 

5.60m × 3.88m

#### Living Room

3.82m × 3.72m

12'7" × 12'3"

18'4" × 12'9"

#### FIRST FLOOR

| Bedroom 1     |               |
|---------------|---------------|
| 4.31m × 2.93m | 14'2" × 9'8"  |
| Bedroom 2     |               |
| 3.37m × 3.02m | 11'1" × 9'11" |
| Bedroom 3     |               |
| 3.23m × 2.58m | 10'7" × 8'6"  |