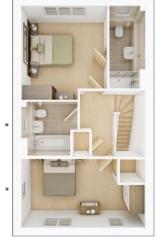

#### FIRST FLOOR

| Bedroom 1     |               |
|---------------|---------------|
| 4.31m × 2.93m | 14'2" × 9'8"  |
| Bedroom 2     |               |
| 3.37m × 3.02m | 11'1" × 9'11" |
| Bedroom 3     |               |
| 3.23m × 2.58m | 10'7" × 8'6"  |