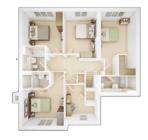

## The Osborne

4 BEDROOM HOME, TOTAL 1,408 sq. ft. / 130.8 sq. m.

**GROUND FLOOR Kitchen/Dining Area** 6.50m × 6.07m 21'4" × 19'11"

#### Living Room

4.34m × 3.82m 14'3" × 12'7"

#### FIRST FLOOR

| <b>Bedroom 1</b><br>4.91m × 3.58m | 16'1" × 11'9" |
|-----------------------------------|---------------|
| <b>Bedroom 2</b><br>3.70m × 3.56m | 12'2" × 11'8" |
| <b>Bedroom 3</b><br>4.25m × 2.86m | 14'0" × 9'5"  |
| <b>Bedroom 4</b><br>2.84m × 2.77m | 9'4" × 9'1"   |