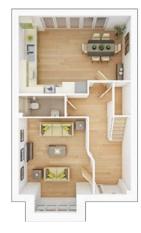

#### **GROUND FLOOR**

**Kitchen/Dining Area** 4.90m × 4.43m 16'1" × 14'7"

#### Living Room

4.90m × 4.26m

16'1" × 14'0"

**View development** 

**FIRST FLOOR** 

**Bedroom 1** 3.72m × 3.40m

12'3" × 11'2"

**Bedroom 2** 4.90m × 2.70m