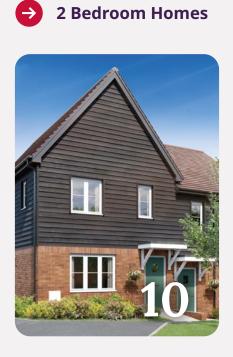

Standard features

\* = Options, upgrades and colour choices are available subject to stage of construction \*\*Applies to homes with only 1 bath 1 = Where applicable

All of the specification listed is included in our houses as standard. For the specification included in our apartments, please see the separate apartment specification list. Recent changes in building regulations may affect the energy performance calculation on some new build homes. This means that the addition of a shower over a bath as an upgrade may no longer be available on selected homes. Please speak to our Sales Executive to find out more. Standard specifications are correct at time of broadcast, but are subject to change without notice. Please contact the Sales Executive for further information.

## **Our homes**



















### **The Burdett**

2 BEDROOM HOME, TOTAL 929 sq. ft. / 80.0 sq. m.



#### **GROUND FLOOR**

**Kitchen/Dining Area** 4.90m × 4.43m 16'1" × 14'7"

#### Living Room

4.90m × 4.26m

16'1" × 14'0"

**View development** 



**FIRST FLOOR** 

**Bedroom 1** 3.72m × 3.40m

12'3" × 11'2"

**Bedroom 2** 4.90m × 2.70m

16'1" × 8'11"



The floor plans depict a typical layout of this house type. For exact plot specification, details of external and internal finishes, dimensions and floor plan differences consult your Sales Executive. The sq ft/ sq m stated is the net sales area described in the RICS Code of Measurement 6th Edition. It is the area of the building measured to the plaster finish of the perimeter walls at each floor level. The measurement includes internal walls, servi