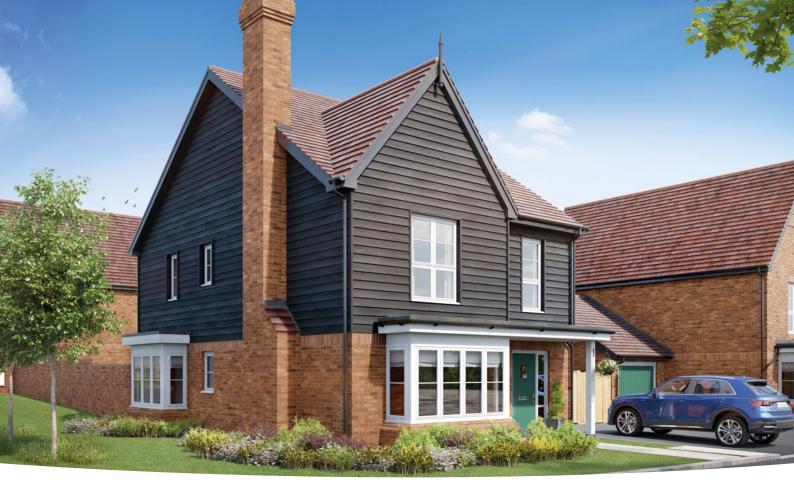

### **The Holloway**

3 BEDROOM HOME, TOTAL 1,300 sq. ft. / 120.8 sq. m.

#### GROUND FLOOR

**Kitchen/Dining Area** 

6.00m × 4.40m

- -

Living Room 5.82m × 3.33m 19'1" × 10'11"

#### FIRST FLOOR

| Bedroom 1     |               |
|---------------|---------------|
| 4.39m × 3.42m | 14'5" × 11'3" |
| Bedroom 2     |               |
| 5.02m × 2.78m | 16'6" × 9'1"  |
| Bedroom 3     |               |
| 3.56m × 3.11m | 11'8" × 10'2" |