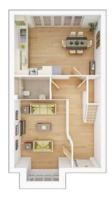

### **The Holloway**

3 BEDROOM HOME, TOTAL 1,300 sq. ft. / 120.8 sq. m.

#### GROUND FLOOR

**Kitchen/Dining Area** 

6.00m × 4.40m

- -

Living Room 5.82m × 3.33m 19'1" × 10'11"