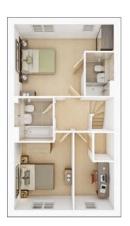

#### FIRST FLOOR

| Bedroom 1     |               |
|---------------|---------------|
| 4.31m × 2.93m | 14'2" × 9'8"  |
| Bedroom 2     |               |
| 3.37m × 3.02m | 11'1" × 9'11" |
| Bedroom 3     |               |
| 3.23m × 2.58m | 10'7" × 8'6"  |