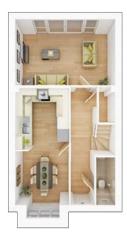

### **The Turner**

3 BEDROOM HOME, TOTAL 1,100 sq. ft. / 102.2 sq. m.

#### **GROUND FLOOR**

**Kitchen/Dining Area** 

5.60m × 3.88m

#### Living Room

3.82m × 3.72m

12'7" × 12'3"

18'4" × 12'9"