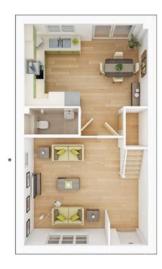

### **The Turner**

3 BEDROOM HOME, TOTAL 1,100 sq. ft. / 102.2 sq. m.

#### **GROUND FLOOR**

**Kitchen/Dining Area** 

5.60m × 3.88m

#### Living Room

3.82m × 3.72m

12'7" × 12'3"

18'4" × 12'9"