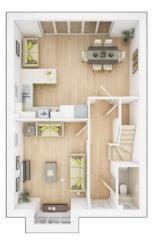

## The Osborne

4 BEDROOM HOME, TOTAL 1,408 sq. ft. / 130.8 sq. m.

**GROUND FLOOR Kitchen/Dining Area** 6.50m × 6.07m 21'4" × 19'11"