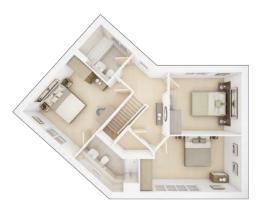

#### FIRST FLOOR

| <b>Bedroom 1</b><br>4.91m × 3.58m | 16'1" × 11'9" |
|-----------------------------------|---------------|
| <b>Bedroom 2</b><br>3.70m × 3.56m | 12'2" × 11'8" |
| <b>Bedroom 3</b><br>4.25m × 2.86m | 14'0" × 9'5"  |
| <b>Bedroom 4</b><br>2.84m × 2.77m | 9'4" × 9'1"   |