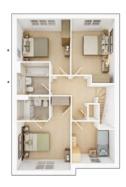

#### FIRST FLOOR

| <b>Bedroom 1</b><br>4.91m × 3.58m | 16'1" × 11'9" |
|-----------------------------------|---------------|
| <b>Bedroom 2</b><br>3.70m × 3.56m | 12'2" × 11'8" |
| <b>Bedroom 3</b><br>4.25m × 2.86m | 14'0" × 9'5"  |
| <b>Bedroom 4</b><br>2.84m × 2.77m | 9'4" × 9'1"   |