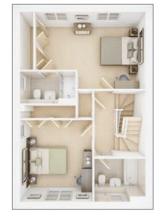

## The Osborne

4 BEDROOM HOME, TOTAL 1,408 sq. ft. / 130.8 sq. m.

**GROUND FLOOR Kitchen/Dining Area** 6.50m × 6.07m 21'4" × 19'11"

#### Living Room

4.34m × 3.82m 14'3" × 12'7"

#### FIRST FLOOR

| <b>Bedroom 1</b><br>4.91m × 3.58m | 16'1" × 11'9" |
|-----------------------------------|---------------|
| <b>Bedroom 2</b><br>3.70m × 3.56m | 12'2" × 11'8" |
| <b>Bedroom 3</b><br>4.25m × 2.86m | 14'0" × 9'5"  |
| <b>Bedroom 4</b><br>2.84m × 2.77m | 9'4" × 9'1"   |