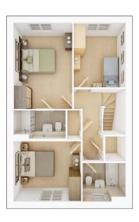

### **The Holloway**

3 BEDROOM HOME, TOTAL 1,300 sq. ft. / 120.8 sq. m.

#### GROUND FLOOR

**Kitchen/Dining Area** 

6.00m × 4.40m

- -

Living Room 5.82m × 3.33m 19'1" × 10'11"

#### FIRST FLOOR

| Bedroom 1     |               |
|---------------|---------------|
| 4.39m × 3.42m | 14'5" × 11'3" |
| Bedroom 2     |               |
| 5.02m × 2.78m | 16'6" × 9'1"  |
| Bedroom 3     |               |
| 3.56m × 3.11m | 11'8" × 10'2" |