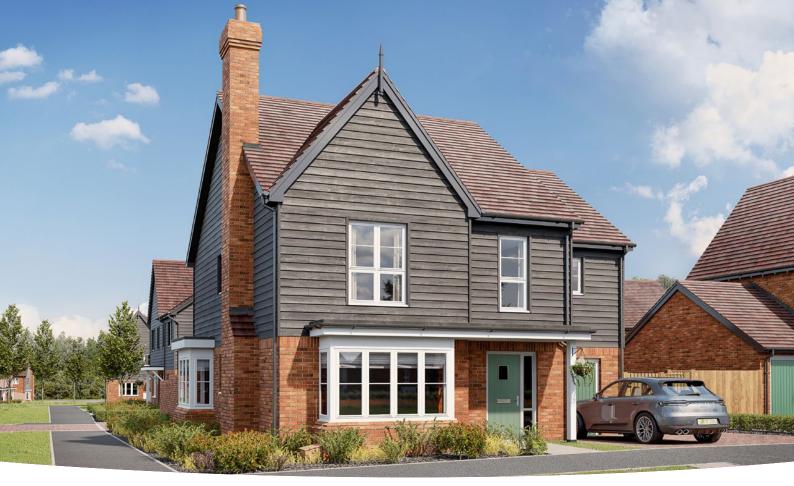

## The Osborne

4 BEDROOM HOME, TOTAL 1,408 sq. ft. / 130.8 sq. m.

**GROUND FLOOR Kitchen/Dining Area** 6.50m × 6.07m 21'4" × 19'11"

#### Living Room

4.34m × 3.82m 14'3" × 12'7"

#### FIRST FLOOR

| <b>Bedroom 1</b><br>4.91m × 3.58m | 16'1" × 11'9" |
|-----------------------------------|---------------|
| <b>Bedroom 2</b><br>3.70m × 3.56m | 12'2" × 11'8" |
| <b>Bedroom 3</b><br>4.25m × 2.86m | 14'0" × 9'5"  |
| <b>Bedroom 4</b><br>2.84m × 2.77m | 9'4" × 9'1"   |