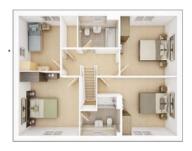

#### FIRST FLOOR

| <b>Bedroom 1</b><br>4.91m × 3.58m | 16'1" × 11'9" |
|-----------------------------------|---------------|
| <b>Bedroom 2</b><br>3.70m × 3.56m | 12'2" × 11'8" |
| <b>Bedroom 3</b><br>4.25m × 2.86m | 14'0" × 9'5"  |
| <b>Bedroom 4</b><br>2.84m × 2.77m | 9'4" × 9'1"   |