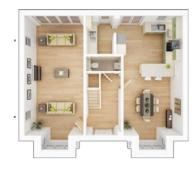

## The Osborne

4 BEDROOM HOME, TOTAL 1,408 sq. ft. / 130.8 sq. m.

**GROUND FLOOR Kitchen/Dining Area** 6.50m × 6.07m 21'4" × 19'11"

#### Living Room

4.34m × 3.82m 14'3" × 12'7"