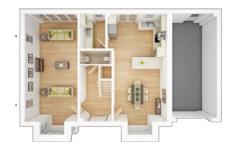

## The Osborne

4 BEDROOM HOME, TOTAL 1,408 sq. ft. / 130.8 sq. m.

**GROUND FLOOR Kitchen/Dining Area** 6.50m × 6.07m 21'4" × 19'11"

#### Living Room

4.34m × 3.82m 14'3" × 12'7"

#### FIRST FLOOR

| <b>Bedroom 1</b><br>4.91m × 3.58m | 16'1" × 11'9" |
|-----------------------------------|---------------|
| <b>Bedroom 2</b><br>3.70m × 3.56m | 12'2" × 11'8" |
| <b>Bedroom 3</b><br>4.25m × 2.86m | 14'0" × 9'5"  |
| <b>Bedroom 4</b><br>2.84m × 2.77m | 9'4" × 9'1"   |