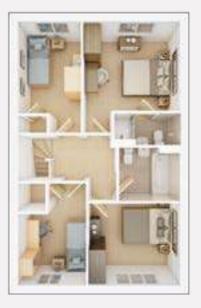

# THE HUXFORD

The Huxford is a 4 bedroom home ideally suited for growing families or professional couples. On the ground floor you will find the living room and the kitchen/dining area, which forms the heart of the home for day-to-day living and has double doors to the garden. Bedroom 1 with en suite shower room, three further bedrooms and a family bathroom are located on the first floor. Bedroom 4 could alternatively be used as an office or nursery.

#### FIRST FLOOR

| Bedroom 1 | 3.42m × 3.16m            | 11'3" × 10'5" |
|-----------|--------------------------|---------------|
| Bedroom 2 | 3.23m × 2.84m            | 10'7" × 9'4"  |
| Bedroom 3 | 3.25m <i>min</i> × 2.23m |               |
| Bedroom 4 | 2.52m <i>min</i> × 2.41m | 8'3" min × 7' |