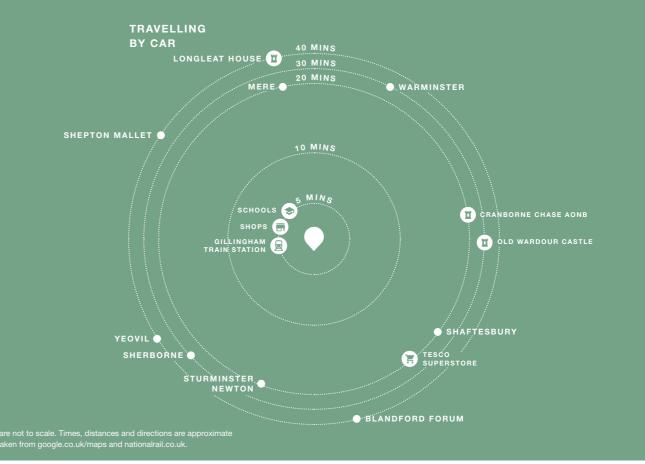

# THE PERFECT PLACE TO BE

Of course, home life is only part of the story. You'll want stress-free connections to other parts of the country too. So it's good to know Gillingham Lakes has fantastic road links – the A303 and A30 are easily accessible, meaning a trip into Shaftesbury or Salisbury couldn't be easier, plus Bournemouth and Bristol Airports can be reached in around an hour. Meanwhile, Gillingham railway station is less than a mile away and connects to London Waterloo in just over two hours.