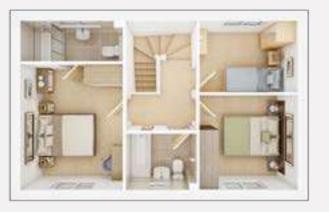

## THE YEWDALE

The 3 bedroom Yewdale is a family-sized property which offers comfortable contemporary living. The ground floor comprises an open-plan kitchen/dining area, a separate living room with double doors opening to the garden and a guest cloakroom. Upstairs, you will find bedroom 1 featuring an en suite shower room, along with two further bedrooms and the family bathroom. Bedroom 3 could be used as a home office.

TOTAL 85.1 sq. m. / 917 sq. ft.

#### FIRST FLOOR

 Kitchen/Dining Area
 5.10m × 2.95m
 16'9" × 9'8"

 Living Room
 5.10m × 3.02m
 16'9" × 9'11"

 Bedroom 1
 3.78m × 3.08m
 12'5" × 10'1"

 Bedroom 2
 2.95m × 2.86m
 9'8" × 9'5"

 Bedroom 3
 2.95m × 2.15m
 9'8" × 7'1"

The floorplans depict a typical layout of this house type. For exact plot specification, details of external and internal finishes, dimensions and floorplan differences consult your sales executive. All dimensions are + or – 50mm and floorplans are not shown to scale. The kitchen layout and furniture positions are for indicative purposes only. Please speak to our sales executives regarding the tenure of our new homes. \*Plot specific window. 46965/September 2021.