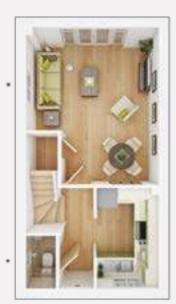

# THE CANFORD

A 2 bedroom property which has been thoughtfully designed with both first time buyers and downsizers in mind. A living/dining area provides the ideal space for day-to-day living and opens out to the garden through double doors. There's also a contemporary fitted kitchen located off the hallway.

Upstairs you'll find bedroom 1 with an en suite shower room, a further double bedroom and the main bathroom.

TOTAL 62.8 sq. m. / 676 sq. ft.

#### GROUND FLOOR

Kitchen

3.02m × 1.85m

.....

9'11" × 6'1"

Living/Dining Area

4.73m max × 3.98m max 15'6" max × 13'1" max