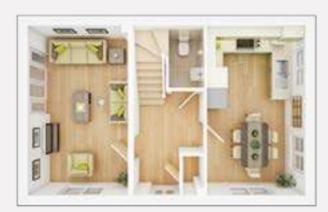

## THE YEWDALE

The 3 bedroom Yewdale is a family-sized property which offers comfortable contemporary living. The ground floor comprises an open-plan kitchen/dining area, a separate living room with double doors opening to the garden and a guest cloakroom. Upstairs, you will find bedroom 1 featuring an en suite shower room, along with two further bedrooms and the family bathroom. Bedroom 3 could be used as a home office.

#### **GROUND FLOOR**

#### FIRST FLOOR

 Kitchen/Dining Area
 5.10m × 2.95m
 16'9" × 9'8"

 Living Room
 5.10m × 3.02m
 16'9" × 9'11"

 Bedroom 1
 3.78m × 3.08m
 12'5" × 10'1"

 Bedroom 2
 2.95m × 2.86m
 9'8" × 9'5"

 Bedroom 3
 2.95m × 2.15m
 9'8" × 7'1"