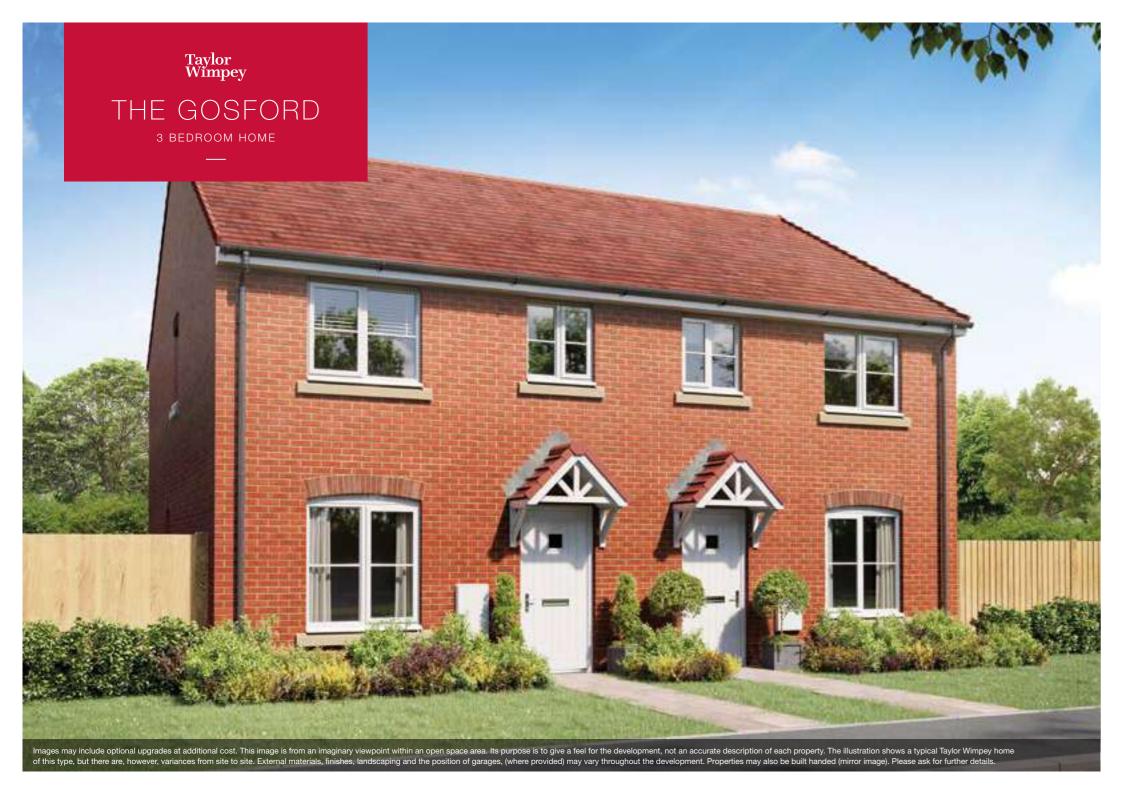

#### **3 BEDROOM HOMES**

The Easedale

3 bedroom home **Plots:** 3, 4, 25, 38, 44, 50, 59, 73, 78 & 88

The Gosford

3 bedroom home **Plots:** 1, 2, 6, 7, 31–33, 43, 45-49, 51-53, 60-66, 71, 72, 79, 81–87, 89 & 90

# THE GOSFORD

The 3 bedroom Gosford will appeal to first time buyers, couples and families looking for a little extra space. A kitchen/dining area opens through double doors to the garden, making it perfect for entertaining and all fresco dining. A living room, guest cloakroom and storage cupboard complete the ground floor layout. The first floor comprises of bedroom 1 with an en suite shower room, the family bathroom, and two further bedrooms.

TOTAL 79.1 sq. m. / 852 sq. ft.

#### **GROUND FLOOR**

| Kitchen/Dining Area | 4.72m × 2.87m                       | 15'6" × 9'5"          |
|---------------------|-------------------------------------|-----------------------|
| Living Room         | 4.26m <i>max</i> × 3.69m <i>max</i> | 14'0" max × 12'1" max |