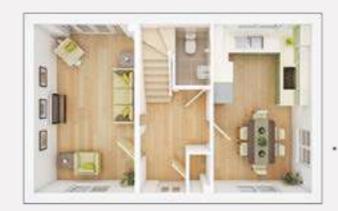

## THE YEWDALE

The 3 bedroom Yewdale is a family-sized property which offers comfortable contemporary living. The ground floor comprises an open-plan kitchen/dining area, a separate living room with double doors opening to the garden and a guest cloakroom. Upstairs, you will find bedroom 1 featuring an en suite shower room, along with two further bedrooms and the family bathroom. Bedroom 3 could be used as a home office.

TOTAL 85.1 sq. m. / 917 sq. ft.

#### FIRST FLOOR

 Kitchen/Dining Area
 5.10m × 2.95m
 16'9" × 9'8"

 Living Room
 5.10m × 3.02m
 16'9" × 9'11"

 Bedroom 1
 3.78m × 3.08m
 12'5" × 10'1"

 Bedroom 2
 2.95m × 2.86m
 9'8" × 9'5"

 Bedroom 3
 2.95m × 2.15m
 9'8" × 7'1"

The floorplans depict a typical layout of this house type. For exact plot specification, details of external and internal finishes, dimensions and floorplan differences consult your sales executive. All dimensions are + or – 50mm and floorplans are not shown to scale. The kitchen layout and furniture positions are for indicative purposes only. Please speak to our sales executives regarding the tenure of our new homes. \*Plot specific window. 46965/September 2021.