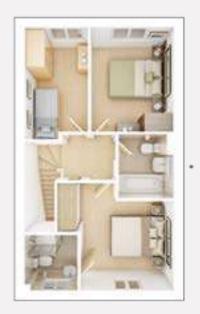

## THE EASEDALE

A 3 bedroom home which would ideally suit a couple or a young family with the entrance hallway leading to a kitchen/dining area and a light and airy living room with double doors to the private garden. Upstairs, the landing leads to bedroom 1 with its en suite shower room, a further double bedroom, a main bathroom and a bedroom which could alternatively be used as a home office or nursery.

#### FIRST FLOOR

 Kitchen/Dining Area
 5.10m × 2.95m
 16'9" × 9'8"

 Living Room
 5.10m × 3.02m
 16'9" × 9'11"

 Bedroom 1
 3.78m × 3.08m
 12'5" × 10'1"

 Bedroom 2
 2.95m × 2.86m
 9'8" × 9'5"

 Bedroom 3
 2.95m × 2.15m
 9'8" × 7'1"