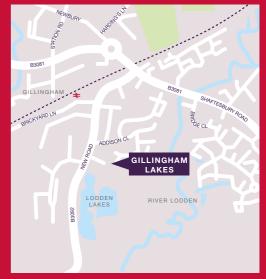

#### FROM A303:

- Exit the A303 via Mere Bypass and continue onto Chetcombe Road
- After 0.1 mile turn left onto White Road/B3095
- After 0.4 mile continue onto Castle Street/B3092
- After 0.6 mile turn left onto Mapperton Hill/B3092
- Take the 2nd exit at the next two roundabouts to continue on B3092
- At the roundabout take the 2nd exit onto Newbury/B3081
- Turn right onto New Road/B3092
- Turn left onto Addison Close, then the sales office will be on your right

#### FROM SHAFTESBURY/A350:

- Exit the roundabout onto Bleke Street/B3081
- Turn right onto The Beeches/B3081
- Slight right after 0.4 mile onto Shaftesbury Road/B3081
- At the roundabout, take the 2nd exit onto Shaftesbury Road/B3081
- After 0.7 mile turn left onto New Road/B3092
- Turn left onto Addison Close, then the sales office will be on your right