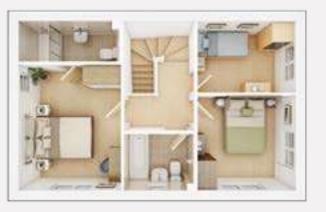

## THE YEWDALE

The 3 bedroom Yewdale is a family-sized property which offers comfortable contemporary living. The ground floor comprises an open-plan kitchen/dining area, a separate living room with double doors opening to the garden and a guest cloakroom. Upstairs, you will find bedroom 1 featuring an en suite shower room, along with two further bedrooms and the family bathroom. Bedroom 3 could be used as a home office.

TOTAL 85.1 sq. m. / 917 sq. ft.

#### FIRST FLOOR

 Kitchen/Dining Area
 5.10m × 2.95m
 16'9" × 9'8"

 Living Room
 5.10m × 3.02m
 16'9" × 9'11"

 Bedroom 1
 3.78m × 3.08m
 12'5" × 10'1"

 Bedroom 2
 2.95m × 2.86m
 9'8" × 9'5"

 Bedroom 3
 2.95m × 2.15m
 9'8" × 7'1"

The floorplans depict a typical layout of this house type. For exact plot specification, details of external and internal finishes, dimensions and floorplan differences consult your sales executive. All dimensions are + or – 50mm and floorplans are not shown to scale. The kitchen layout and furniture positions are for indicative purposes only. Please speak to our sales executives regarding the tenure of our new homes. \*Plot specific window. 46965/September 2021.