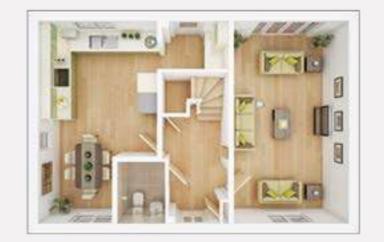

# THE ROSSDALE

There's a wealth of space to cater for busy family lifestyles in the 4 bedroom Rossdale. A large kitchen/dining area forms the heart of the home for day-to-day living, with a handy utility area providing access to outside. A spacious living room also has double doors to the private rear garden. Bedroom 1 with en suite shower room, three further bedrooms and main bathroom occupy the first floor.

#### **GROUND FLOOR**

| Kitchen/Dining Area | 6.09m × 3.58m <i>max</i> | 20'0" × 11'9" ma |
|---------------------|--------------------------|------------------|
| Living Room         | 6.09m × 3.46m            | 20'0" × 11'4"    |

#### FIRST FLOOR

| Bedroom 1 | 3.52m × 3.03m            | 11'7" × 9'11"     |
|-----------|--------------------------|-------------------|
| Bedroom 2 | 3.64m × 2.95m <i>max</i> | 11'11" × 9'8" ma. |
| Bedroom 3 | 3.05m × 2.51m            | 10'0" × 8'3"      |
| Bedroom 4 | 3.54m × 2.25m <i>max</i> | 11'7" × 7'5" max  |
|           |                          |                   |