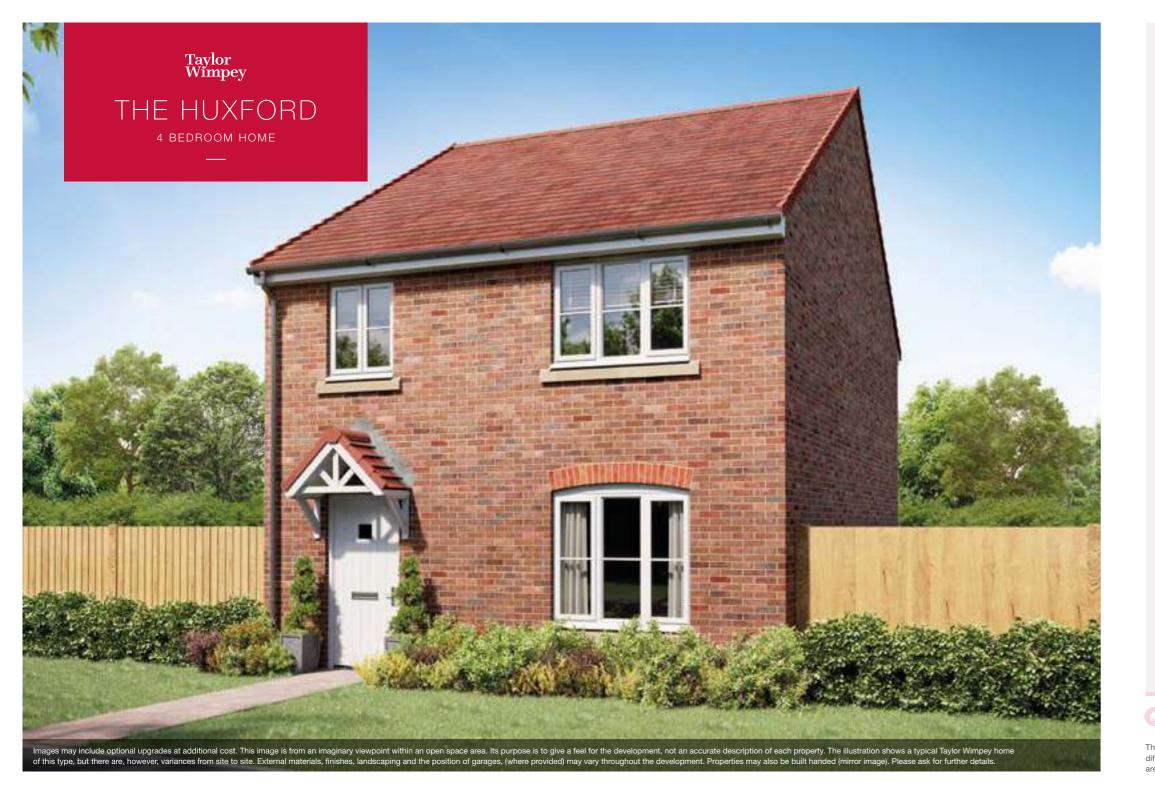

# THE HUXFORD

The Huxford is a 4 bedroom home ideally suited for growing families or professional couples. On the ground floor you will find the living room and the kitchen/dining area, which forms the heart of the home for day-to-day living and has double doors to the garden. Bedroom 1 with en suite shower room, three further bedrooms and a family bathroom are located on the first floor. Bedroom 4 could alternatively be used as an office or nursery.

TOTAL 107.4 sq. m. / 1,156 sq. ft.

#### GROUND FLOOR

 Kitchen/Dining Area
 5.73m × 3.00m
 18'10" × 9'10"

 Living Room
 4.66m × 3.63m
 15'4" × 11'11"

#### FIRST FLOOR

| Bedroom 1 | 3.42m × 3.16m            | 11'3" × 10'5" |
|-----------|--------------------------|---------------|
| Bedroom 2 | 3.23m × 2.84m            | 10'7" × 9'4"  |
| Bedroom 3 | 3.25m <i>min</i> × 2.23m |               |
| Bedroom 4 | 2.52m <i>min</i> × 2.41m | 8'3" min × 7' |