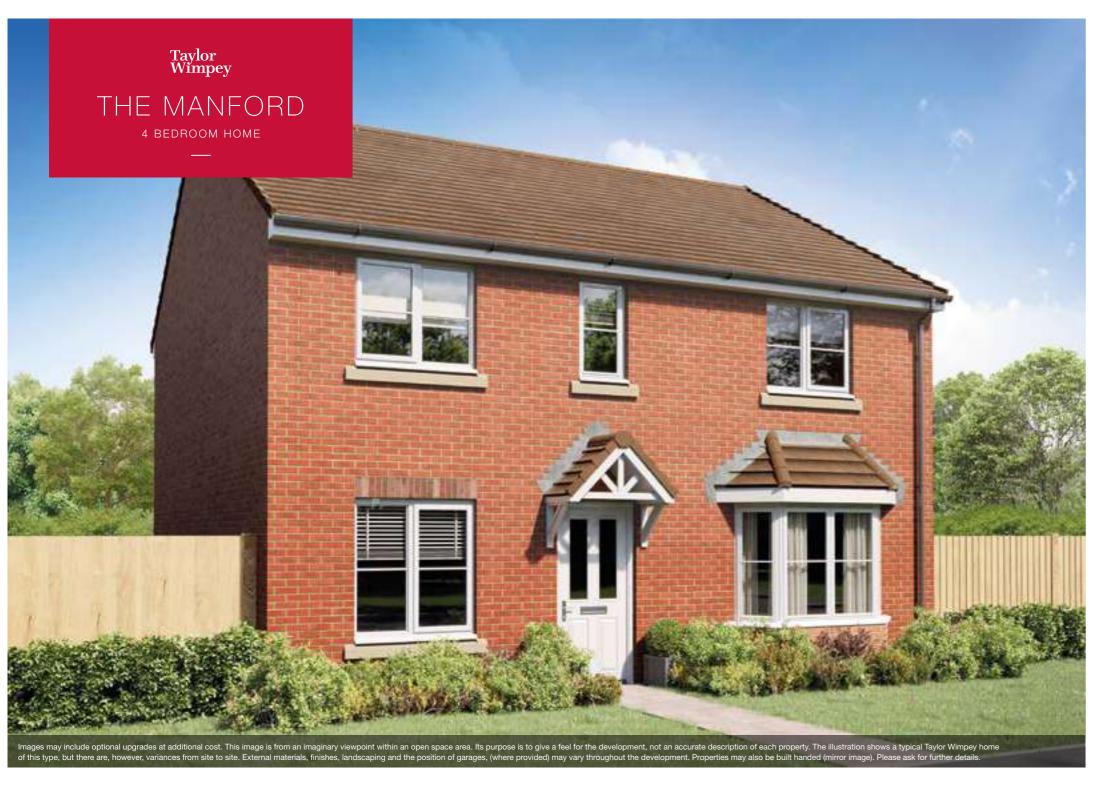

# THE MANFORD

A traditional 4 bedroom family home, the Manford offers plenty of space for day-to-day living as well as relaxing and entertaining. This home offers a spacious kitchen/dining area which has double doors to the garden, a living room, separate study and a guest cloakroom. Bedroom 1 with en suite shower room and three further well-proportioned bedrooms are found upstairs, along with a family bathroom and useful storage area.

TOTAL 127.09 sq. m. / 1,368 sq. ft.

#### **GROUND FLOOR**

| Kitchen/Dining Area | 8.11m × 2.88m | 26'7" × 9'6 |
|---------------------|---------------|-------------|
| Living Room         | 4.74m × 3.88m | 15'7" × 12' |
| Study               | 2.65m × 2.10m | 8'8" × 6'11 |

#### FIRST FLOOR

| Bedroom 1 | 3.88m <i>max</i> × 3.03m | 12'9" <i>max</i> × 9'11" |
|-----------|--------------------------|--------------------------|
| Bedroom 2 | 3.33m × 3.09m <i>max</i> |                          |
| Bedroom 3 | 3.66m × 3.03m <i>max</i> | 12'0" × 10'0" max        |
| Bedroom 4 | 3.28m <i>max</i> × 2.75m | 10'9" <i>max</i> × 9'0"  |