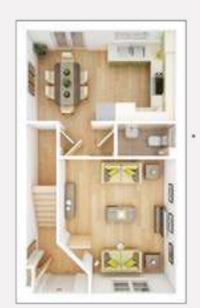

## THE EASEDALE

A 3 bedroom home which would ideally suit a couple or a young family with the entrance hallway leading to a kitchen/dining area and a light and airy living room with double doors to the private garden. Upstairs, the landing leads to bedroom 1 with its en suite shower room, a further double bedroom, a main bathroom and a bedroom which could alternatively be used as a home office or nursery.

#### **GROUND FLOOR**

#### FIRST FLOOR

 Kitchen/Dining Area
 5.10m × 2.95m
 16'9" × 9'8"

 Living Room
 5.10m × 3.02m
 16'9" × 9'11"

 Bedroom 1
 3.78m × 3.08m
 12'5" × 10'1"

 Bedroom 2
 2.95m × 2.86m
 9'8" × 9'5"

 Bedroom 3
 2.95m × 2.15m
 9'8" × 7'1"