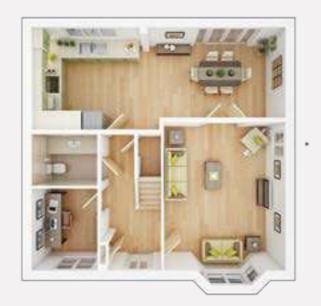

# THE MANFORD

A traditional 4 bedroom family home, the Manford offers plenty of space for day-to-day living as well as relaxing and entertaining. This home offers a spacious kitchen/dining area which has double doors to the garden, a living room, separate study and a guest cloakroom. Bedroom 1 with en suite shower room and three further well-proportioned bedrooms are found upstairs, along with a family bathroom and useful storage area.

#### **GROUND FLOOR**

| Kitchen/Dining Area | 8.11m × 2.88m | 26'7" × 9'6 |
|---------------------|---------------|-------------|
| Living Room         | 4.74m × 3.88m | 15'7" × 12' |
| Study               | 2.65m × 2.10m | 8'8" × 6'11 |

#### FIRST FLOOR

| Bedroom 1 | 3.88m <i>max</i> × 3.03m | 12'9" <i>max</i> × 9'11" |
|-----------|--------------------------|--------------------------|
| Bedroom 2 | 3.33m × 3.09m <i>max</i> |                          |
| Bedroom 3 | 3.66m × 3.03m <i>max</i> | 12'0" × 10'0" max        |
| Bedroom 4 | 3.28m <i>max</i> × 2.75m | 10'9" <i>max</i> × 9'0"  |