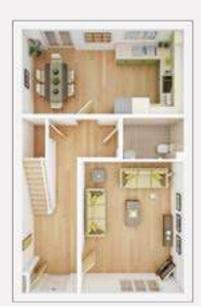

# THE HUXFORD

The Huxford is a 4 bedroom home ideally suited for growing families or professional couples. On the ground floor you will find the living room and the kitchen/dining area, which forms the heart of the home for day-to-day living and has double doors to the garden. Bedroom 1 with en suite shower room, three further bedrooms and a family bathroom are located on the first floor. Bedroom 4 could alternatively be used as an office or nursery.

#### GROUND FLOOR

 Kitchen/Dining Area
 5.73m × 3.00m
 18'10" × 9'10"

 Living Room
 4.66m × 3.63m
 15'4" × 11'11"