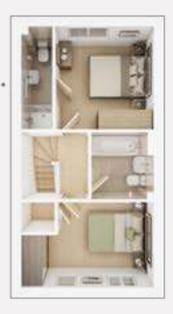

Upstairs you'll find bedroom 1 with an en suite shower room, a further double bedroom and the main bathroom.

TOTAL 62.8 sq. m. / 676 sq. ft.

#### FIRST FLOOR

Bedroom 1

3.08m × 2.97m

Bedroom 2

3.98m max × 2.56m 13'1" max × 8'5"

æ

The floorplans depict a typical layout of this house type. For exact plot specification, details of external and internal finishes, dimensions and floorplan differences consult your sales executive. All dimensions are + or -50mm and floorplans are not shown to scale. The kitchen layout and furniture positions are for indicative purposes only. Please speak to our sales executives regarding the tenure of our new homes. \*Plot specific windows. 46965/September 2021.