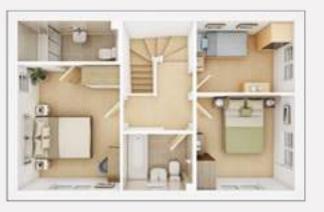

### THE EASEDALE

A 3 bedroom home which would ideally suit a couple or a young family with the entrance hallway leading to a kitchen/dining area and a light and airy living room with double doors to the private garden. Upstairs, the landing leads to bedroom 1 with its en suite shower room, a further double bedroom, a main bathroom and a bedroom which could alternatively be used as a home office or nursery.

#### FIRST FLOOR

 Kitchen/Dining Area
 5.10m × 2.95m
 16'9" × 9'8"

 Living Room
 5.10m × 3.02m
 16'9" × 9'11"

 Bedroom 1
 3.78m × 3.08m
 12'5" × 10'1"

 Bedroom 2
 2.95m × 2.86m
 9'8" × 9'5"

 Bedroom 3
 2.95m × 2.15m
 9'8" × 7'1"