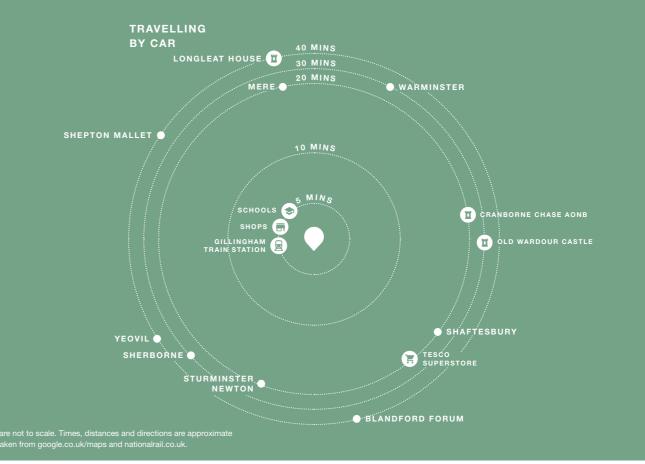

# THE PERFECT PLACE TO BE

Of course, home life is only part of the story. You'll want stress-free connections to other parts of the country too. So it's good to know Gillingham Lakes has fantastic road links – the A303 and A30 are easily accessible, meaning a trip into Shaftesbury or Salisbury couldn't be easier, plus Bournemouth and Bristol Airports can be reached in around an hour. Meanwhile, Gillingham railway station is less than a mile away and connects to London Waterloo in just over two hours.