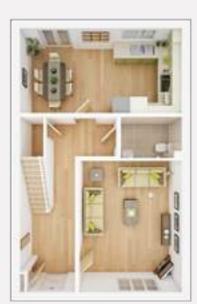

## THE CANFORD

A 2 bedroom property which has been thoughtfully designed with both first time buyers and downsizers in mind. A living/dining area provides the ideal space for day-to-day living and opens out to the garden through double doors. There's also a contemporary fitted kitchen located off the hallway. Upstairs you'll find bedroom 1 with an en suite shower room, a further double bedroom and the main bathroom.

TOTAL 62.8 sq. m. / 676 sq. ft.

#### **GROUND FLOOR**

3.02m × 1.85m

9'11" × 6'1"

Living/Dining Area

4.73m max × 3.98m max 15'6" max × 13'1" max

#### FIRST FLOOR

Bedroom 1

3.08m × 2.97m

10'1" × 9'9"

Bedroom 2

3.98m max × 2.56m 13'1" max × 8'5"

The floorplans depict a typical layout of this house type. For exact plot specification, details of external and internal finishes, dimensions and floorplan differences consult your sales executive. All dimensions are + or - 50mm and floorplans are not shown to scale. The kitchen layout and furniture positions are for indicative purposes only. Please speak to our sales executives regarding the tenure of our new homes. \*Plot specific windows. 46965/September 2021. Want to view one of our gorgeous new show homes? Find a development and book an online appointment at: