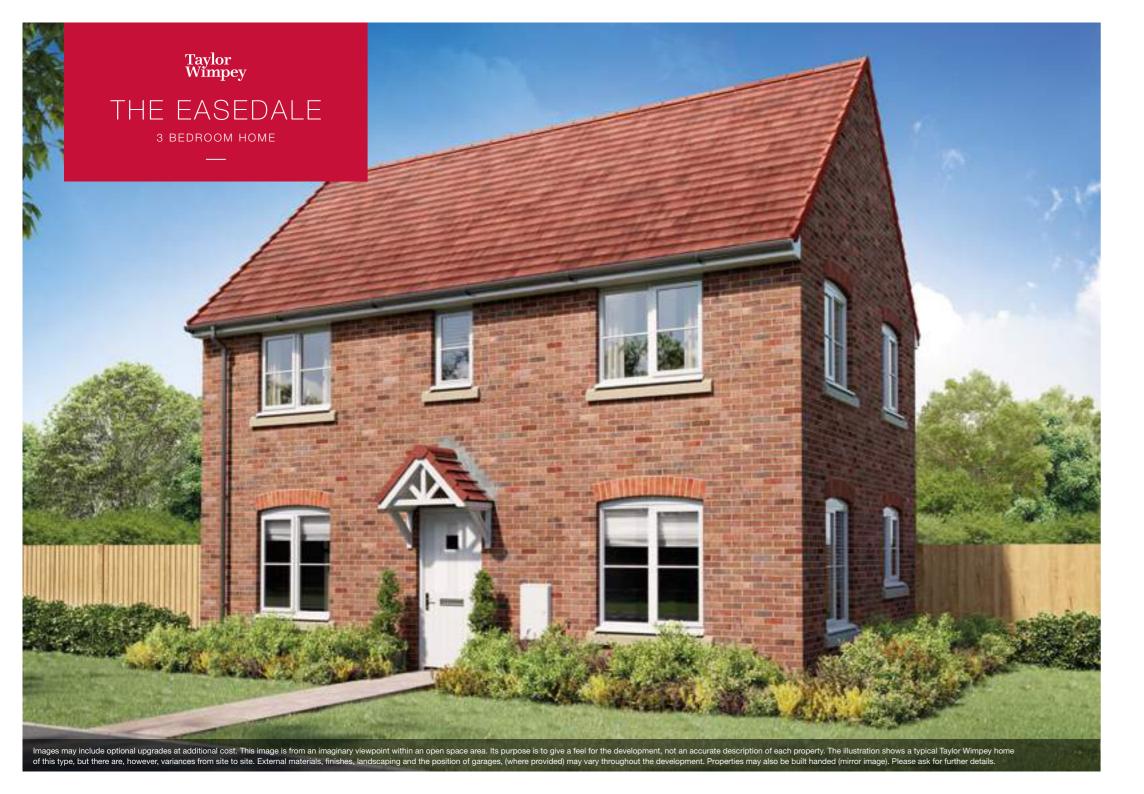

### THE EASEDALE

A 3 bedroom home which would ideally suit a couple or a young family with the entrance hallway leading to a kitchen/dining area and a light and airy living room with double doors to the private garden. Upstairs, the landing leads to bedroom 1 with its en suite shower room, a further double bedroom, a main bathroom and a bedroom which could alternatively be used as a home office or nursery.

TOTAL 85.1 sq. m. / 917 sq. ft.

#### FIRST FLOOR

 Kitchen/Dining Area
 5.10m × 2.95m
 16'9" × 9'8"

 Living Room
 5.10m × 3.02m
 16'9" × 9'11"

 Bedroom 1
 3.78m × 3.08m
 12'5" × 10'1"

 Bedroom 2
 2.95m × 2.86m
 9'8" × 9'5"

 Bedroom 3
 2.95m × 2.15m
 9'8" × 7'1"