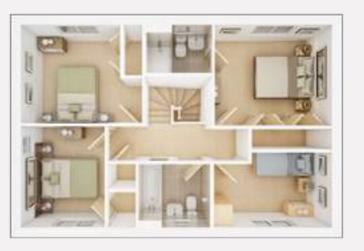

## THE ROSSDALE

There's a wealth of space to cater for busy family lifestyles in the 4 bedroom Rossdale. A large kitchen/dining area forms the heart of the home for day-to-day living, with a handy utility area providing access to outside. A spacious living room also has double doors to the private rear garden. Bedroom 1 with en suite shower room, three further bedrooms and main bathroom occupy the first floor.

#### FIRST FLOOR

| Bedroom 1 | 3.52m × 3.03m            | 11'7" × 9'11"     |
|-----------|--------------------------|-------------------|
| Bedroom 2 | 3.64m × 2.95m <i>max</i> | 11'11" × 9'8" ma. |
| Bedroom 3 | 3.05m × 2.51m            | 10'0" × 8'3"      |
| Bedroom 4 | 3.54m × 2.25m <i>max</i> | 11'7" × 7'5" max  |