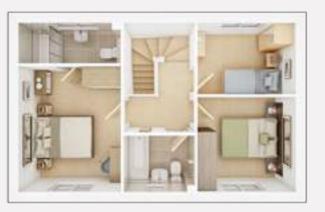

## THE HUXFORD

The Huxford is a 4 bedroom home ideally suited for growing families or professional couples. On the ground floor you will find the living room and the kitchen/dining area, which forms the heart of the home for day-to-day living and has double doors to the garden. Bedroom 1 with en suite shower room, three further bedrooms and a family bathroom are located on the first floor. Bedroom 4 could alternatively be used as an office or nursery.

TOTAL 107.4 sq. m. / 1,156 sq. ft.

#### FIRST FLOOR

| Bedroom 1 | 3.42m × 3.16m            | 11'3" × 10'5"        |
|-----------|--------------------------|----------------------|
| Bedroom 2 | 3.23m × 2.84m            | 10'7" × 9'4"         |
| Bedroom 3 | 3.25m <i>min</i> × 2.23m | 10'8" <i>min</i> × 7 |
| Bedroom 4 | 2.52m <i>min</i> × 2.41m | 8'3" min × 7'        |