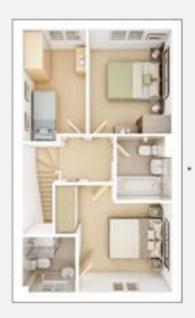

## THE GOSFORD

The 3 bedroom Gosford will appeal to first time buyers, couples and families looking for a little extra space. A kitchen/dining area opens through double doors to the garden, making it perfect for entertaining and all fresco dining. A living room, guest cloakroom and storage cupboard complete the ground floor layout. The first floor comprises of bedroom 1 with an en suite shower room, the family bathroom, and two further bedrooms.

TOTAL 79.1 sq. m. / 852 sq. ft.

#### FIRST FLOOR

|              | 15'6" × 9'5"          | Bedroom 1 | 2.96m <i>min</i> × 2.83m <i>min</i> | 9'9" <i>min</i> × 9'4" <i>min</i> |
|--------------|-----------------------|-----------|-------------------------------------|-----------------------------------|
| n <i>max</i> | 14'0" max × 12'1" max | Bedroom 2 | 3.30m × 2.63m                       | 10'10" × 8'8"                     |
|              |                       | Bedroom 3 | 3.55m <i>max</i> × 2.00m            | 11'8" <i>max</i> × 6'7"           |