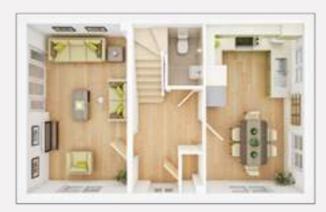

### THE EASEDALE

A 3 bedroom home which would ideally suit a couple or a young family with the entrance hallway leading to a kitchen/dining area and a light and airy living room with double doors to the private garden. Upstairs, the landing leads to bedroom 1 with its en suite shower room, a further double bedroom, a main bathroom and a bedroom which could alternatively be used as a home office or nursery.

#### **GROUND FLOOR**