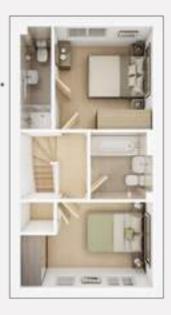

## THE GOSFORD

The 3 bedroom Gosford will appeal to first time buyers, couples and families looking for a little extra space. A kitchen/dining area opens through double doors to the garden, making it perfect for entertaining and all fresco dining. A living room, guest cloakroom and storage cupboard complete the ground floor layout. The first floor comprises of bedroom 1 with an en suite shower room, the family bathroom, and two further bedrooms.

TOTAL 79.1 sq. m. / 852 sq. ft.

#### **GROUND FLOOR**

| Kitchen/Dining Area | 4.72m × 2.87m                       | 15'6" × 9'5"          |
|---------------------|-------------------------------------|-----------------------|
| Living Room         | 4.26m <i>max</i> × 3.69m <i>max</i> | 14'0" max × 12'1" max |

#### FIRST FLOOR

|              | 15'6" × 9'5"          | Bedroom 1 | 2.96m <i>min</i> × 2.83m <i>min</i> | 9'9" <i>min</i> × 9'4" <i>min</i> |
|--------------|-----------------------|-----------|-------------------------------------|-----------------------------------|
| n <i>max</i> | 14'0" max × 12'1" max | Bedroom 2 | 3.30m × 2.63m                       | 10'10" × 8'8"                     |
|              |                       | Bedroom 3 | 3.55m <i>max</i> × 2.00m            | 11'8" <i>max</i> × 6'7"           |