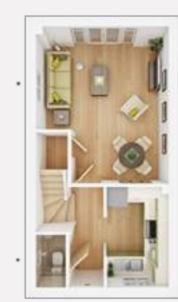

#### **GROUND FLOOR**

3.02m × 1.85m

9'11" × 6'1"

Living/Dining Area

4.73m max × 3.98m max 15'6" max × 13'1" max

#### FIRST FLOOR

Bedroom 1

3.08m × 2.97m

10'1" × 9'9"

Bedroom 2

3.98m max × 2.56m 13'1" max × 8'5"

The floorplans depict a typical layout of this house type. For exact plot specification, details of external and internal finishes, dimensions and floorplan differences consult your sales executive. All dimensions are + or - 50mm and floorplans are not shown to scale. The kitchen layout and furniture positions are for indicative purposes only. Please speak to our sales executives regarding the tenure of our new homes. \*Plot specific windows. 46965/September 2021. Want to view one of our gorgeous new show homes? Find a development and book an online appointment at: