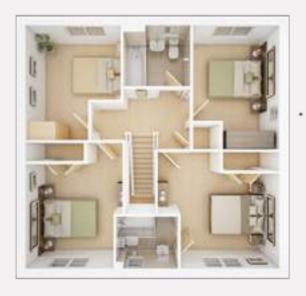

## THE MANFORD

A traditional 4 bedroom family home, the Manford offers plenty of space for day-to-day living as well as relaxing and entertaining. This home offers a spacious kitchen/dining area which has double doors to the garden, a living room, separate study and a guest cloakroom. Bedroom 1 with en suite shower room and three further well-proportioned bedrooms are found upstairs, along with a family bathroom and useful storage area.

#### FIRST FLOOR

| Bedroom 1 | 3.88m <i>max</i> × 3.03m | 12'9" <i>max</i> × 9'11" |
|-----------|--------------------------|--------------------------|
| Bedroom 2 | 3.33m × 3.09m <i>max</i> |                          |
| Bedroom 3 | 3.66m × 3.03m <i>max</i> | 12'0" × 10'0" max        |
| Bedroom 4 | 3.28m <i>max</i> × 2.75m | 10'9" <i>max</i> × 9'0"  |