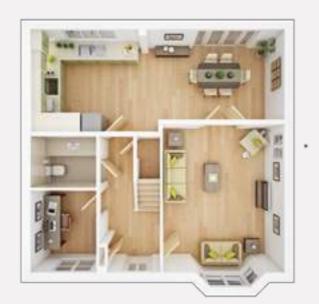

## THE MANFORD

A traditional 4 bedroom family home, the Manford offers plenty of space for day-to-day living as well as relaxing and entertaining. This home offers a spacious kitchen/dining area which has double doors to the garden, a living room, separate study and a guest cloakroom. Bedroom 1 with en suite shower room and three further well-proportioned bedrooms are found upstairs, along with a family bathroom and useful storage area.

#### **GROUND FLOOR**

| Kitchen/Dining Area | 8.11m × 2.88m | 26'7" × 9'6 |
|---------------------|---------------|-------------|
| Living Room         | 4.74m × 3.88m | 15'7" × 12' |
| Study               | 2.65m × 2.10m | 8'8" × 6'11 |