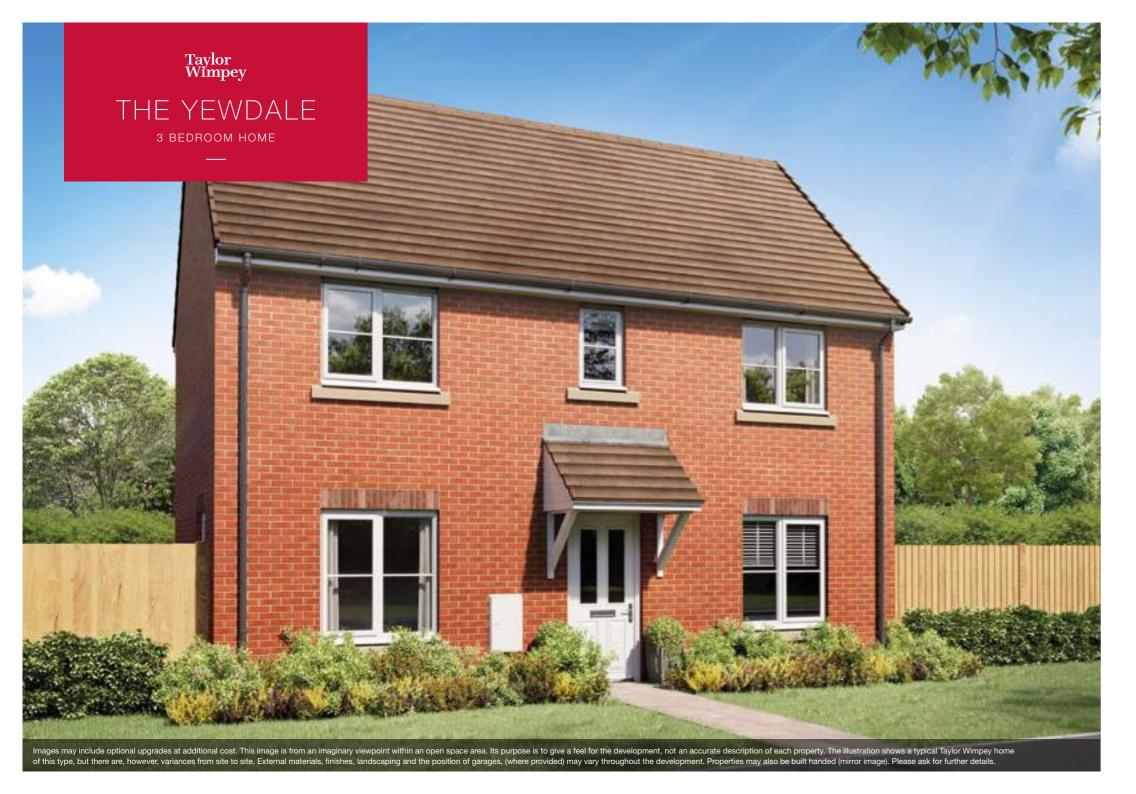

### THE YEWDALE

The 3 bedroom Yewdale is a family-sized property which offers comfortable contemporary living. The ground floor comprises an open-plan kitchen/dining area, a separate living room with double doors opening to the garden and a guest cloakroom. Upstairs, you will find bedroom 1 featuring an en suite shower room, along with two further bedrooms and the family bathroom. Bedroom 3 could be used as a home office.

TOTAL 85.1 sq. m. / 917 sq. ft.

#### FIRST FLOOR

 Kitchen/Dining Area
 5.10m × 2.95m
 16'9" × 9'8"

 Living Room
 5.10m × 3.02m
 16'9" × 9'11"

 Bedroom 1
 3.78m × 3.08m
 12'5" × 10'1"

 Bedroom 2
 2.95m × 2.86m
 9'8" × 9'5"

 Bedroom 3
 2.95m × 2.15m
 9'8" × 7'1"