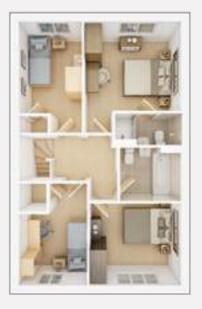

## THE MANFORD

A traditional 4 bedroom family home, the Manford offers plenty of space for day-to-day living as well as relaxing and entertaining. This home offers a spacious kitchen/dining area which has double doors to the garden, a living room, separate study and a guest cloakroom. Bedroom 1 with en suite shower room and three further well-proportioned bedrooms are found upstairs, along with a family bathroom and useful storage area.

#### FIRST FLOOR

| Bedroom 1 | 3.88m <i>max</i> × 3.03m | 12'9" <i>max</i> × 9'11" |
|-----------|--------------------------|--------------------------|
| Bedroom 2 | 3.33m × 3.09m <i>max</i> |                          |
| Bedroom 3 | 3.66m × 3.03m <i>max</i> | 12'0" × 10'0" max        |
| Bedroom 4 | 3.28m <i>max</i> × 2.75m | 10'9" <i>max</i> × 9'0"  |