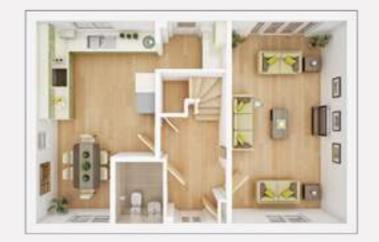

## THE ROSSDALE

There's a wealth of space to cater for busy family lifestyles in the 4 bedroom Rossdale. A large kitchen/dining area forms the heart of the home for day-to-day living, with a handy utility area providing access to outside. A spacious living room also has double doors to the private rear garden. Bedroom 1 with en suite shower room, three further bedrooms and main bathroom occupy the first floor.

#### **GROUND FLOOR**

| Kitchen/Dining Area | 6.09m × 3.58m <i>max</i> | 20'0" × 11'9" ma |
|---------------------|--------------------------|------------------|
| Living Room         | 6.09m × 3.46m            | 20'0" × 11'4"    |