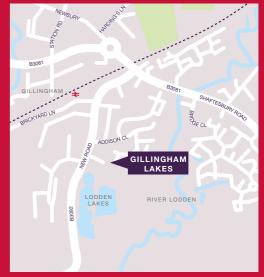

#### **GILLINGHAM LAKES**

Off Addison Close, Gillingham, Dorset, SP8 4JS

#### FROM A303:

- Exit the A303 via Mere Bypass and continue onto Chetcombe Road
- After 0.1 mile turn left onto White Road/B3095
- After 0.4 mile continue onto Castle Street/B3092
- After 0.6 mile turn left onto Mapperton Hill/B3092
- Take the 2nd exit at the next two roundabouts to continue on B3092
- At the roundabout take the 2nd exit onto Newbury/B3081
- Turn right onto New Road/B3092
- Turn left onto Addison Close, then the sales office will be on your right

#### FROM SHAFTESBURY/A350:

- Exit the roundabout onto Bleke Street/B3081
- Turn right onto The Beeches/B3081
- Slight right after 0.4 mile onto Shaftesbury Road/B3081
- At the roundabout, take the 2nd exit onto Shaftesbury Road/B3081
- After 0.7 mile turn left onto New Road/B3092
- Turn left onto Addison Close, then the sales office will be on your right