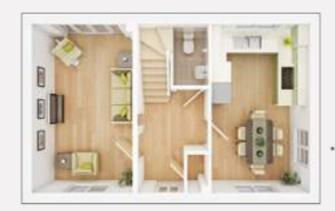

## THE HUXFORD

The Huxford is a 4 bedroom home ideally suited for growing families or professional couples. On the ground floor you will find the living room and the kitchen/dining area, which forms the heart of the home for day-to-day living and has double doors to the garden. Bedroom 1 with en suite shower room, three further bedrooms and a family bathroom are located on the first floor. Bedroom 4 could alternatively be used as an office or nursery.

TOTAL 107.4 sq. m. / 1,156 sq. ft.

#### GROUND FLOOR

 Kitchen/Dining Area
 5.73m × 3.00m
 18'10" × 9'10"

 Living Room
 4.66m × 3.63m
 15'4" × 11'11"

#### FIRST FLOOR

| Bedroom 1 | 3.42m × 3.16m            | 11'3" × 10'5"        |
|-----------|--------------------------|----------------------|
| Bedroom 2 | 3.23m × 2.84m            | 10'7" × 9'4"         |
| Bedroom 3 | 3.25m <i>min</i> × 2.23m | 10'8" <i>min</i> × 7 |
| Bedroom 4 | 2.52m <i>min</i> × 2.41m | 8'3" min × 7'        |